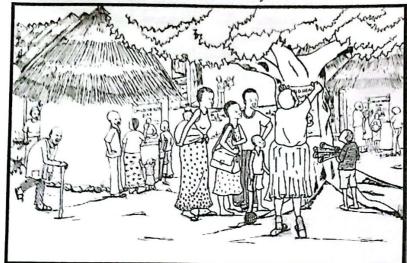

Study the picture and fil in the blanks using the words given in the box. Write the letter of the correct word in the blank. The first one is done for you. (05 marks)

- a. village
- b. thatched

Te

Re

Or

of

dif

an

TE

Th

of for

- c. holding
- d. middle
- e. baby
- f. walking
- stick
- g. poster
- h. tall
- i. villagers
- j. woman
- k. right

This is the picture of a rural (1) village. It seems to be that this is a fine day. There are many (2) \_\_\_\_\_ in this picture. There is a(3) \_\_\_\_\_ pasting a(4) \_\_\_\_ on a tree which is in the (5) \_\_\_\_\_ of the picture while the others are looking at it. A boy who is standing on the (6) \_\_\_\_\_ side of the tree is(7) \_\_\_\_ some other posters in his hands. And also we can see that an old man is walking slowly with the help of a (8) \_\_\_\_\_. A few (9) \_\_\_\_\_ houses also can be seen. A(10) \_\_\_\_ lady who has short hair is carrying a (11) \_\_\_\_ on her back.