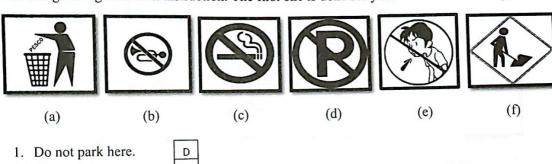

#### Test 01.

Match the following instructions with the pictures given. Write the letter of the most suitable picture (05 marks) in the box given against each instruction. The first one is done for you.

- 2. Do not spit.
- 3. Do not smoke.
- 4. Do not blow the horn.
- 5. Keep clean.
- 6. Men at work.

| Test  | 02. |
|-------|-----|
| I CST | UL. |

Fill in the following dialogue use the words given in the box. Write the letter of the correct word in (05 marks) the space given. The first one is done for you.