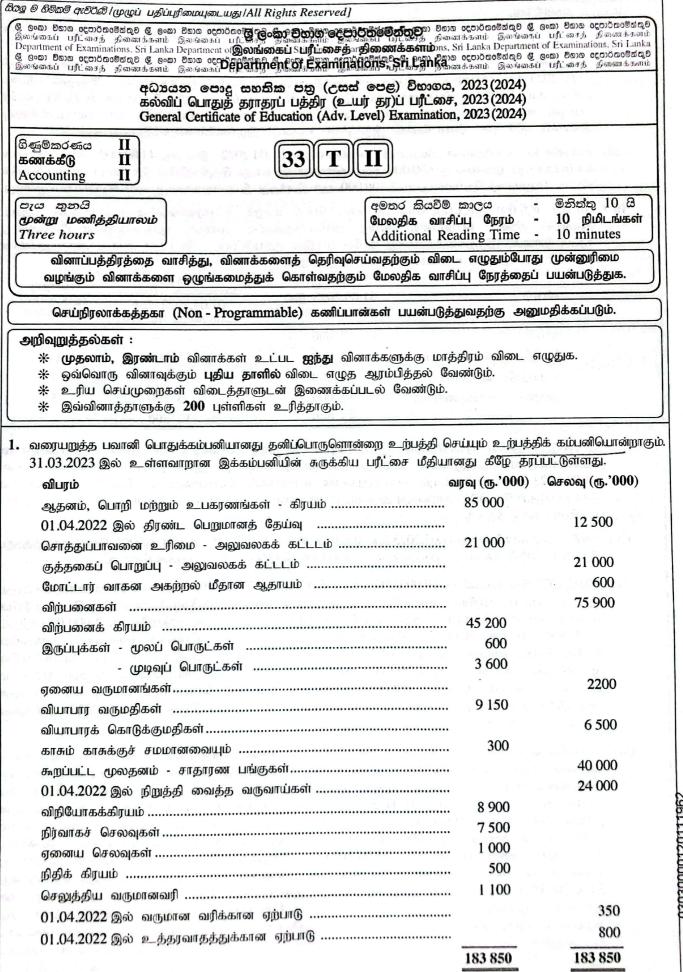

:                                   |                                                                                                                  |
| (SP) 2 9761 9791 5            | தில் மொத்தத் தேறிய காசு உட                                                                       |                                                            |                                                                                                                  |
| (இ) கணக்கீட்டு வ              | ம காலம் (வருடங்கள்)<br>தில் மொத்தத் தேறிய காசு உட்ட<br>ருவாய் விகிதம் (சராசரி முதலீட்டு          | அடிப்படையில்)                                              |                                                                                                                  |



<u>^a</u>

i.

# 001962



பக். 2 ஐப் பார்க்க

மேலதிக தகவல்கள்:

31.03.2023 இல் முடிவடையும் வருடத்துக்கான நிதிக்கூற்றுக்களைத் தயாரிப்பதற்கு முன்னர் பின்வரும் தகவல்கள் கருத்தில் கொள்ளப்படல் வேண்டும்.

- (i) நடைமுறை வருடத்தில் 10 000 பொருள் அலகுகள் உற்பத்தி செய்யப்பட்டன. இவற்றுள் 10% மான அலகுகள் 31.03.2023 இல் விற்பனை செய்யப்படாமல் இறுதி முடிவுப் பொருள் இருப்பாக மீதியாக இருந்தன. பரீட்சை மீதியில் காட்டப்பட்டுள்ள விற்பனைக்கிரயம் மற்றும் இறுதி முடிவுப் பொருட்களின் இருப்புக் கிரய கணிப்பீடுகளில் பொருள் உற்பத்தியுடன் தொடர்புடைய பெறுமானத் தேய்வானது கவனத்திற் கொள்ளப்படவில்லை. இவ்வணிகத்தில் நடைமுறை வேலை இருப்புக்கள் எவையும் இருக்கவில்லை எனக் கருதுக.
- (ii) கம்பனிக்குச் சொந்தமான மோட்டார் வாகனமானது 01.04.2022 இல் ரூ. 4 000 000 க்கு விற்பனை செய்யப்பட்டது. இதனால் ரூ. 600 000 ஆதாயமொன்று ஏற்பட்டது. இத்திகதியில் இம் மோட்டார் வாகனத்