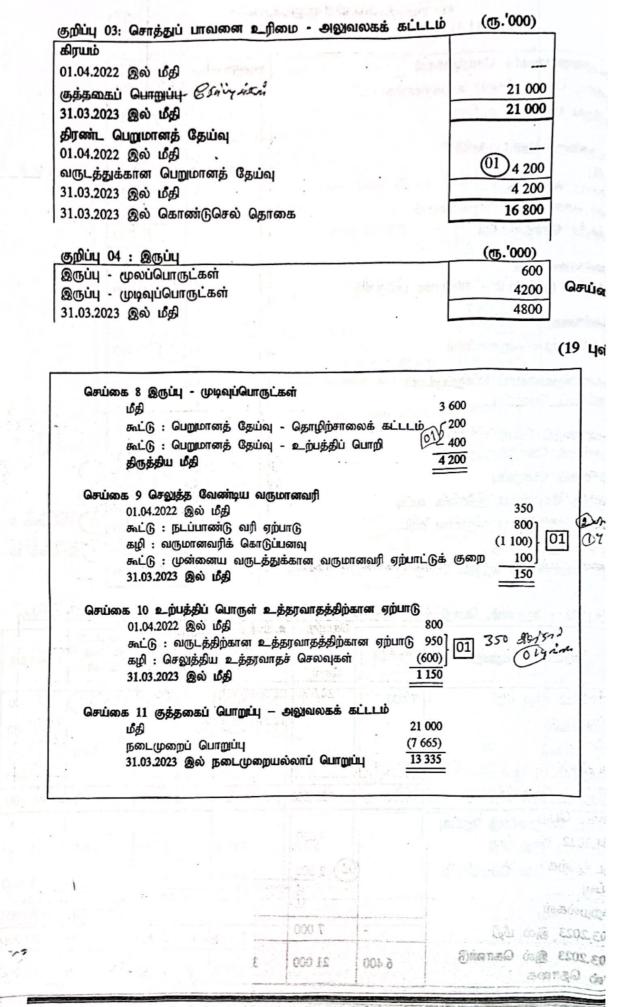

இலங்கைப் பரீட்சைத் திணைக்களம் க.வா.த. (2,யர் தர)ப் பரீட்சை – 2023 (2024)

88 - **கணக்க**டு