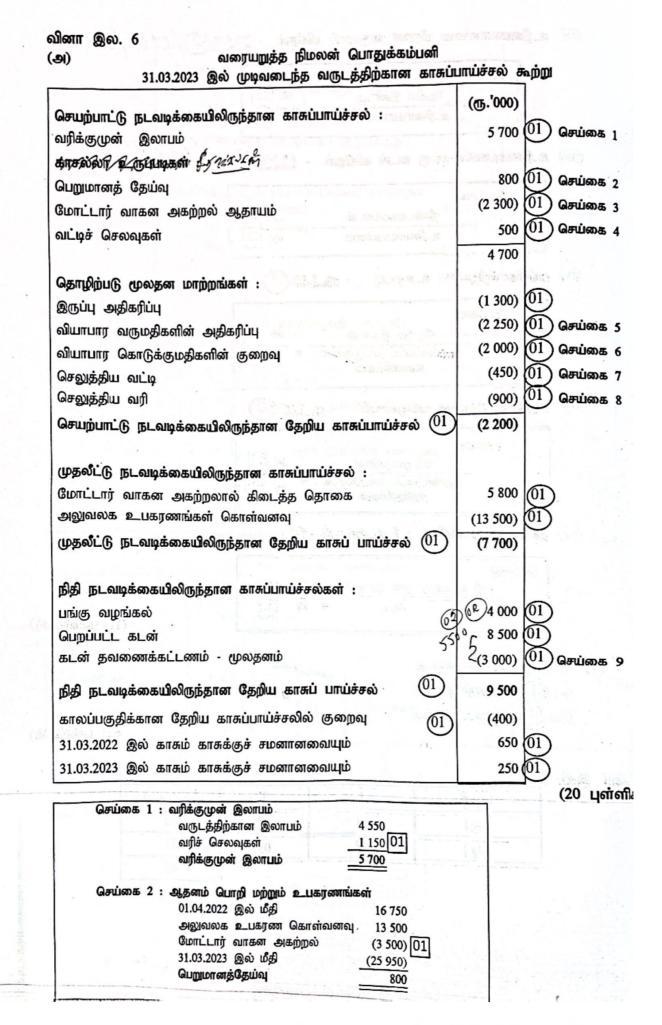

இலங்கைப் பரீட்சைத் திணைக்களம் க.வா.த. (2,யர் தர)ப் பரீட்சை – 2023 (2024)

88 - **கணக்க**டு