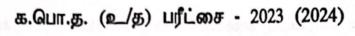

# 33 - கணக்கீடு

புள்ளி வழங்கும் திட்டம்

| வினாத்தாள் I   | $: 50 \times 4$ | È                                                                                                                                | 200   |
|----------------|-----------------|----------------------------------------------------------------------------------------------------------------------------------|-------|
| வினாத்தாள் II  | :               | =                                                                                                                                | 200   |
| மொத்தம்        |                 | - 1999 - 1999<br>- 1999 - 1999 - 1999 - 1999 - 1999 - 1999 - 1999 - 1999 - 1999 - 1999 - 1999 - 1999 - 1999 - 1999 - 1999 - 1999 | 400÷4 |
| இறுதிப் புள்ளி |                 | =                                                                                                                                | 100   |