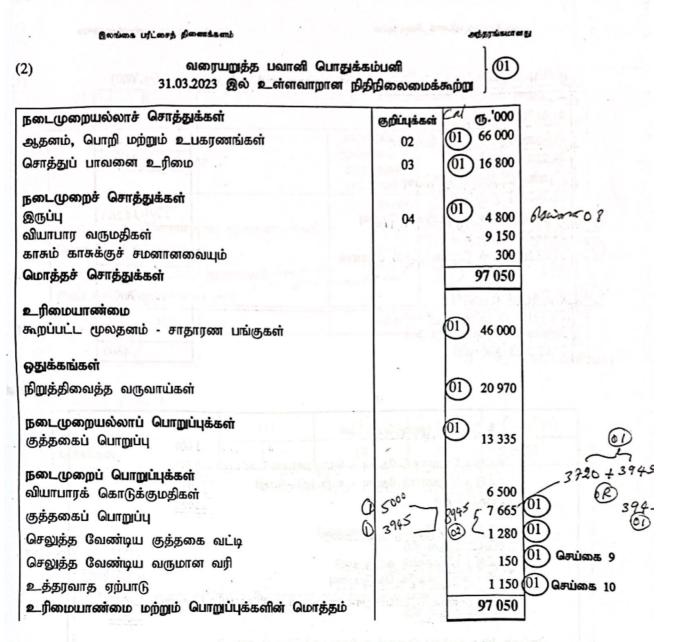

இலங்கைப் பரீட்சைத் திணைக்களம் க.வா.த. (2,யர் தர)ப் பரீட்சை – 2023 (2024)

88 - **கணக்க**டு