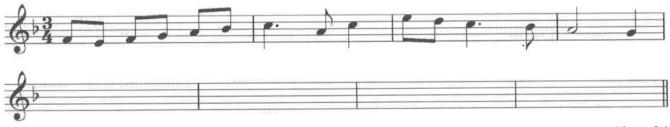

3. (i) පහත සඳහන් ගීතයේ පද දී ඇති රිද්ම රටාවට පහළින් නිවැරදිව ලියන්න. கீழே தரப்பட்டுள்ள பாடலுக்கான சொற்களை தரப்பட்டுள்ள ரிதம் கோலத்தின் கீழ் சரியாக எழுதுக. Write the syllables of the given verse correctly under the given rhythmic pattern. I wandered lonely as a cloud, That floats on high o'er vales and hills When all at once I saw a crowd, A host of golden daffodils. (4 marks) (ii) පහත දී ඇති ඛණ්ඩය ඔර්නමන්ට්ස් සහිතව වාදනය වන ආකාරයට නැවත ලියන්න. கீழே தரப்பட்டுள்ள பகுதியை ஒர்ணமென்ற்ஸ் உடன் முழுமையாக இசைக்கப்படும் முறையில் மீண்டும் எழுதுக. Rewrite the passage with the ornaments written as they should be played. (4 marks) (iii) දී ඇති සංගීත බණ්ඩයට නිවැරදි ටයිම් සිග්නේචරය හා ඒ අනුව බාර් ලයින්ස් යොදන්න. මෙය ඇතකෘසිස් එකකින් ආරම්භ වේ. தரப்பட்டுள்ள இசைப்பகுதிக்குச் சரியான ரைம் சிக்னேச்சர், அதற்கேற்ற பார் லைன்ஸ் சேர்க்குக. இது அனகிருசிஸ் ஒன்றுடன் ஆரம்பமாகின்றது. Add the bar lines and the correct time signature to the given passage. It begins with an anacrusis. (4 marks)