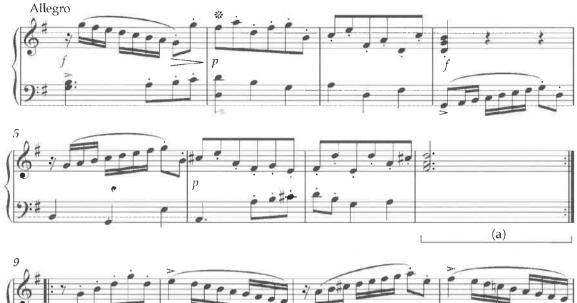

 පතත දී ඇති සංගීත ඛණ්ඩය අධායනය කර අසා ඇති පුශ්නවලට පිළිතුරු සපයන්න. கீழே தரப்பட்டுள்ள இசைப்பகுதியை அவதானித்து கேட்கப்பட்டுள்ள வினாக்களுக்கு விடை எழுதுக. Study the music piece given below and answer the questions.

இந்த இசை ஸ்வர வரைபிற்கு உரிய சரியான ரைம் சிக்னேச்சரை உரிய இடத்தில் உள்ளடக்குக. Insert the correct time signature in the appropriate place in the score. (1 mark)

[9 වැනි පිටුව බලන්න. / பக். 9 සුப் பார்க்க / See page 9

4996

| (iii)         | සංගීත කෘතියේ කී එකට අනුව දෙවන බාර් එකේ ඇස්ටරික්, මගින් ලකුණු කර ඇති පළමු ස්වරයේ ස්කේලයට අනුව<br>ඩිගිය (ටොනික්, සුපර්ටොනික් ආදි) සඳහන් කරන්න.<br>இசைப்பகுதியின் கீ இந்கு ஏற்ப இரண்டாவது பார் இல் அஸ்டரிக் மூலம் அடையாளமிடப்பட்ட முதல்<br>ஸ்வரத்தின் ஸ்கேலுக்கு ஏற்ப டிகிரியைக் (ரொனிக், சுப்பபர்ரொனிக் ஆகியவை) குறிப்பிடுக.<br>Name the scale degree (as Tonic, Supertonic, etc.) of the first note in the 2 <sup>nd</sup> bar marked with an<br>asterisk according to the key of the music piece. |
|---------------|---------------------------------------------------------------------------------------------------------------------------------------------------------------------------------------------------------------------------------------------------------------------------------------------------------------------------------------------------------------------------------------------------------------------------------------------------------------------------------------------------|
|               |                                                                                                                                                                                                                                                                                                                                                                                                                                                                                                   |
|               | (1 mark)                                                                                                                                                                                                                                                                                                                                                                                                                                                                                          |
| (iv)          | මෙම කෘතියේ ෆෝම් එක සඳහන් කර පුධාන කොටස් බාර් අංක මගින් දක්වන්න.<br>இந்த இசைப்பகுதியின் போம் இனைக் குறிப்பிட்டு முக்கிய பகுதிகளின் பார் இலக்கங்களைக் குறிப்பிடுக.<br>State the form of this composition and give the bar numbers of the main sections.                                                                                                                                                                                                                                             |
|               | (1 mark)                                                                                                                                                                                                                                                                                                                                                                                                                                                                                          |
| (v)           | லம் අංක 1 සහ 8 අතර සංගීත මොඩියුලේට් වන බාර් අංකය හා කී එක දක්වන්න.<br>பார் இலக்கம் 1 இற்கும் 8 இற்கும் இடையில் இசை மொடியுலேட் ஆகும் பார் இலக்கம், கீ என்பவற்றைக்<br>குறிப்பிடுக.                                                                                                                                                                                                                                                                                                                  |
|               | State the bar number and the key the music modulates between bars 1 and 8.                                                                                                                                                                                                                                                                                                                                                                                                                        |
|               | (1 mark)                                                                                                                                                                                                                                                                                                                                                                                                                                                                                          |
| (vi)          | මෙම සංගීත කෘතිය අවසන් වන කී එක හා කේඩන්සය නම් කරන්න.                                                                                                                                                                                                                                                                                                                                                                                                                                              |
|               | இந்த இசைப்பகுதி முடிவடையும் கேடன்ஸ், அதன் கீ என்பவற்றினைப் பெயரிடுக.<br>Name the key and the cadence that ends this music piece.                                                                                                                                                                                                                                                                                                                                                                  |
|               |                                                                                                                                                                                                                                                                                                                                                                                                                                                                                                   |
|               | (1 mark)                                                                                                                                                                                                                                                                                                                                                                                                                                                                                          |
| (vii)         | බෙස් ස්ටේවයේ බාර් අංක 4 හි ස්වර පර්ෆෙක්ට් 5 ක් ඉහළින් බාර් අංක 8 හි එම ස්ටේවයේ (a) ලෙස දක්වා ඇති<br>කොටසේ ලියන්න.                                                                                                                                                                                                                                                                                                                                                                                 |
|               | பேஸ் ஸ்ரேவ் இல் பார் இலக்கம் 4 இல் ஸ்வரம் பேர்பெக்ட் 5 மேல் பார் இலக்கம் 8 இல் அந்த ஸ்ரேவ்வில்<br>(a) எனக் குறிப்பிடப்பட்டுள்ள பகுதியில் எழுதுக.                                                                                                                                                                                                                                                                                                                                                  |
| ()            | Write the bass part of bar 4 a perfect 5 <sup>th</sup> higher at bar 8 in the same clef indicated as (a). (1 mark)                                                                                                                                                                                                                                                                                                                                                                                |
| (viii)        | මෙම සංගීත කෘතියේ (b) ලෙස ලකුණු කර ඇති රෙලටිව් කී එකේ ටුයඩ් එකක් ඇත. එම කී එක නම් කර ටුයඩ්<br>(b) විස්තර කරන්න.                                                                                                                                                                                                                                                                                                                                                                                    |
|               | இந்த இசைப்பகுதியில் (b) என அடையாளமிடப்பட்டுள்ள ரிலேட்டிவ் கீ இன் ட்ரயற் ஒன்று உள்ளது. அந்த<br>கீ இன் பெயரைக் குறிப்பிட்டு, ட்ரயற் (b) இனை விவரிக்குக.                                                                                                                                                                                                                                                                                                                                             |
|               | The triad marked as (b) is in the relative key of the music piece. Name the key and describe the triad (b).                                                                                                                                                                                                                                                                                                                                                                                       |
|               | (1 mark)                                                                                                                                                                                                                                                                                                                                                                                                                                                                                          |
| (i <b>x</b> ) | මෙම කෘතියේ ටෙම්පො එක විස්තර කරන්න.                                                                                                                                                                                                                                                                                                                                                                                                                                                                |
|               | இந்தப் பகுதியின் ரெம்போவினை விளக்குக.<br>Explain the tempo of the piece.                                                                                                                                                                                                                                                                                                                                                                                                                          |
|               |                                                                                                                                                                                                                                                                                                                                                                                                                                                                                                   |
|               | (1 <i>mark</i> )                                                                                                                                                                                                                                                                                                                                                                                                                                                                                  |
| (x)           | 'මෙසායා' නම් ඔරටෝරියෝව ලියන ලද සංගීතඥයා විසින් මෙම කෘතිය ලියා ඇත. දී ඇති සංගීත කෘතියේ නියමිත<br>ස්ථානයේ සංගීතඥයාගේ නම ලියන්න.                                                                                                                                                                                                                                                                                                                                                                     |
|               | 'மெசையா' என்ற ஒறரோரியோவை எழுதிய இசை ஆக்குநரால் இந்த ஆக்கம் எழுதப்பட்டுள்ளது. தரப்பட்டுள்ள<br>இசை ஆக்கத்தில் உரிய இடத்தில் இசை ஆக்குநரின் பெயரை எழுதுக.<br>This music piece was written by the composer who composed the oratorio 'Messiah'. Write the<br>name of the composer in the correct place of the given score. (1 mark)                                                                                                                                                                   |
| (xi)          | இந்த இசைப்பகுதியை எழுதிய இசை ஆக்குநருக்கு உரிய காலம் மற்றும் அவருடைய சமகால இசை<br>ஆக்குநர் ஒருவரின் பெயர் தருக.                                                                                                                                                                                                                                                                                                                                                                                   |
|               | Name the period of the composer of this music piece and name a contemporary composer.                                                                                                                                                                                                                                                                                                                                                                                                             |
|               | Period                                                                                                                                                                                                                                                                                                                                                                                                                                                                                            |