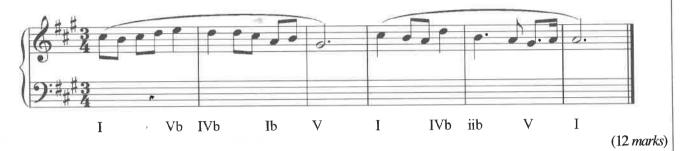

4. ටෙබල් ක්ලෙෆ්හි ලියූ මෙලඩිය හාර්මොනයිස් කිරීම සඳහා බේස් ස්ටෙව්හි රෝමානු ඉලක්කමෙන් දක්වා ඇති ටියඩ්ස් ඩොටඩ් මිනිම්, මිනිම්, කොචට් ලෙස රිද්මයට අදාළ පරිදි ලියන්න.

ட்ரெபிள் கிளெவ் இல் எழுதப்பட்டுள்ள மெலடியை ஹார்மனைஸ் செய்வதற்காக பேஸ் ஸ்ரேவ் இல் உரோமன் இலக்கங்களில் காட்டப்பட்டுள்ள ட்ரயற்ஸ், டொட்டட் மினிம்ஸ், மினிம்ஸ், குறோசட்ஸ் என சந்தத்துக்கு உரியவாறு எழுதுக.