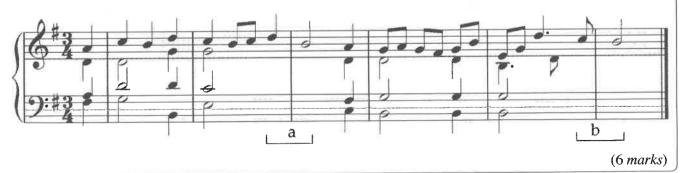

4996

| (iii)         | සංගීත කෘතියේ කී එකට අනුව දෙවන බාර් එකේ ඇස්ටරික්, මගින් ලකුණු කර ඇති පළමු ස්වරයේ ස්කේලයට අනුව<br>ඩිගිය (ටොනික්, සුපර්ටොනික් ආදි) සඳහන් කරන්න.<br>இசைப்பகுதியின் கீ இந்கு ஏற்ப இரண்டாவது பார் இல் அஸ்டரிக் மூலம் அடையாளமிடப்பட்ட முதல்<br>ஸ்வரத்தின் ஸ்கேலுக்கு ஏற்ப டிகிரியைக் (ரொனிக், சுப்பபர்ரொனிக் ஆகியவை) குறிப்பிடுக.<br>Name the scale degree (as Tonic, Supertonic, etc.) of the first note in the 2 <sup>nd</sup> bar marked with an<br>asterisk according to the key of the music piece. |
|---------------|---------------------------------------------------------------------------------------------------------------------------------------------------------------------------------------------------------------------------------------------------------------------------------------------------------------------------------------------------------------------------------------------------------------------------------------------------------------------------------------------------|
|               |                                                                                                                                                                                                                                                                                                                                                                                                                                                                                                   |
|               | (1 mark)                                                                                                                                                                                                                                                                                                                                                                                                                                                                                          |
| (iv)          | මෙම කෘතියේ ෆෝම් එක සඳහන් කර පුධාන කොටස් බාර් අංක මගින් දක්වන්න.<br>இந்த இசைப்பகுதியின் போம் இனைக் குறிப்பிட்டு முக்கிய பகுதிகளின் பார் இலக்கங்களைக் குறிப்பிடுக.<br>State the form of this composition and give the bar numbers of the main sections.                                                                                                                                                                                                                                             |
|               | (1 mark)                                                                                                                                                                                                                                                                                                                                                                                                                                                                                          |
| (v)           | லம் අංක 1 සහ 8 අතර සංගීත මොඩියුලේට් වන බාර් අංකය හා කී එක දක්වන්න.<br>பார் இலக்கம் 1 இற்கும் 8 இற்கும் இடையில் இசை மொடியுலேட் ஆகும் பார் இலக்கம், கீ என்பவற்றைக்<br>குறிப்பிடுக.                                                                                                                                                                                                                                                                                                                  |
|               | State the bar number and the key the music modulates between bars 1 and 8.                                                                                                                                                                                                                                                                                                                                                                                                                        |
|               | (1 mark)                                                                                                                                                                                                                                                                                                                                                                                                                                                                                          |
| (vi)          | මෙම සංගීත කෘතිය අවසන් වන කී එක හා කේඩන්සය නම් කරන්න.                                                                                                                                                                                                                                                                                                                                                                                                                                              |
|               | இந்த இசைப்பகுதி முடிவடையும் கேடன்ஸ், அதன் கீ என்பவற்றினைப் பெயரிடுக.<br>Name the key and the cadence that ends this music piece.                                                                                                                                                                                                                                                                                                                                                                  |
|               |                                                                                                                                                                                                                                                                                                                                                                                                                                                                                                   |
|               | (1 mark)                                                                                                                                                                                                                                                                                                                                                                                                                                                                                          |
| (vii)         | බෙස් ස්ටේවයේ බාර් අංක 4 හි ස්වර පර්ෆෙක්ට් 5 ක් ඉහළින් බාර් අංක 8 හි එම ස්ටේවයේ (a) ලෙස දක්වා ඇති<br>කොටසේ ලියන්න.                                                                                                                                                                                                                                                                                                                                                                                 |
|               | பேஸ் ஸ்ரேவ் இல் பார் இலக்கம் 4 இல் ஸ்வரம் பேர்பெக்ட் 5 மேல் பார் இலக்கம் 8 இல் அந்த ஸ்ரேவ்வில்<br>(a) எனக் குறிப்பிடப்பட்டுள்ள பகுதியில் எழுதுக.                                                                                                                                                                                                                                                                                                                                                  |
| ()            | Write the bass part of bar 4 a perfect 5 <sup>th</sup> higher at bar 8 in the same clef indicated as (a). (1 mark)                                                                                                                                                                                                                                                                                                                                                                                |
| (viii)        | මෙම සංගීත කෘතියේ (b) ලෙස ලකුණු කර ඇති රෙලටිව් කී එකේ ටුයඩ් එකක් ඇත. එම කී එක නම් කර ටුයඩ්<br>(b) විස්තර කරන්න.                                                                                                                                                                                                                                                                                                                                                                                    |
|               | இந்த இசைப்பகுதியில் (b) என அடையாளமிடப்பட்டுள்ள ரிலேட்டிவ் கீ இன் ட்ரயற் ஒன்று உள்ளது. அந்த<br>கீ இன் பெயரைக் குறிப்பிட்டு, ட்ரயற் (b) இனை விவரிக்குக.                                                                                                                                                                                                                                                                                                                                             |
|               | The triad marked as (b) is in the relative key of the music piece. Name the key and describe the triad (b).                                                                                                                                                                                                                                                                                                                                                                                       |
|               | (1 mark)                                                                                                                                                                                                                                                                                                                                                                                                                                                                                          |
| (i <b>x</b> ) | මෙම කෘතියේ ටෙම්පො එක විස්තර කරන්න.                                                                                                                                                                                                                                                                                                                                                                                                                                                                |
|               | இந்தப் பகுதியின் ரெம்போவினை விளக்குக.<br>Explain the tempo of the piece.                                                                                                                                                                                                                                                                                                                                                                                                                          |
|               |                                                                                                                                                                                                                                                                                                                                                                                                                                                                                                   |
|               | (1 <i>mark</i> )                                                                                                                                                                                                                                                                                                                                                                                                                                                                                  |
| (x)           | 'මෙසායා' නම් ඔරටෝරියෝව ලියන ලද සංගීතඥයා විසින් මෙම කෘතිය ලියා ඇත. දී ඇති සංගීත කෘතියේ නියමිත<br>ස්ථානයේ සංගීතඥයාගේ නම ලියන්න.                                                                                                                                                                                                                                                                                                                                                                     |
|               | 'மெசையா' என்ற ஒறரோரியோவை எழுதிய இசை ஆக்குநரால் இந்த ஆக்கம் எழுதப்பட்டுள்ளது. தரப்பட்டுள்ள<br>இசை ஆக்கத்தில் உரிய இடத்தில் இசை ஆக்குநரின் பெயரை எழுதுக.<br>This music piece was written by the composer who composed the oratorio 'Messiah'. Write the<br>name of the composer in the correct place of the given score. (1 mark)                                                                                                                                                                   |
| (xi)          | இந்த இசைப்பகுதியை எழுதிய இசை ஆக்குநருக்கு உரிய காலம் மற்றும் அவருடைய சமகால இசை<br>ஆக்குநர் ஒருவரின் பெயர் தருக.                                                                                                                                                                                                                                                                                                                                                                                   |
|               | Name the period of the composer of this music piece and name a contemporary composer.                                                                                                                                                                                                                                                                                                                                                                                                             |
|               | Period                                                                                                                                                                                                                                                                                                                                                                                                                                                                                            |