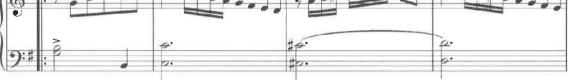

 පතත දී ඇති සංගීත ඛණ්ඩය අධායනය කර අසා ඇති පුශ්නවලට පිළිතුරු සපයන්න. கீழே தரப்பட்டுள்ள இசைப்பகுதியை அவதானித்து கேட்கப்பட்டுள்ள வினாக்களுக்கு விடை எழுதுக. Study the music piece given below and answer the questions.

இந்த இசை ஸ்வர வரைபிற்கு உரிய சரியான ரைம் சிக்னேச்சரை உரிய இடத்தில் உள்ளடக்குக. Insert the correct time signature in the appropriate place in the score. (1 mark)

[9 වැනි පිටුව බලන්න. / பக். 9 සුப் பார்க்க / See page 9

4996

| (iii)         | සංගීත කෘතියේ කී එකට අනුව දෙවන බාර් එකේ ඇස්ටරික්, මගින් ලකුණු කර ඇති පළමු ස්වරයේ ස්කේලයට අනුව<br>ඩිගිය (ටොනික්, සුපර්ටොනික් ආදි) සඳහන් කරන්න.<br>இசைப்பகுதியின் கீ இந்கு ஏற்ப இரண்டாவது பார் இல் அஸ்டரிக் மூலம் அடையாளமிடப்பட்ட முதல்<br>ஸ்வரத்தின் ஸ்கேலுக்கு ஏற்ப டிகிரியைக் (ரொனிக், சுப்பபர்ரொனிக் ஆகியவை) குறிப்பிடுக.<br>Name the scale degree (as Tonic, Supertonic, etc.) of the first note in the 2 <sup>nd</sup> bar marked with an<br>asterisk according to the key of the music piece. |
|---------------|---------------------------------------------------------------------------------------------------------------------------------------------------------------------------------------------------------------------------------------------------------------------------------------------------------------------------------------------------------------------------------------------------------------------------------------------------------------------------------------------------|
|               |                                                                                                                                                                                                                                                                                                                                                                                                                                                                                                   |
|               | (1 mark)                                                                                                                                                                                                                                                                                                                                                                                                                                                                                          |
| (iv)          | මෙම කෘතියේ ෆෝම් එක සඳහන් කර පුධාන කොටස් බාර් අංක මගින් දක්වන්න.<br>இந்த இசைப்பகுதியின் போம் இனைக் குறிப்பிட்டு முக்கிய பகுதிகளின் பார் இலக்கங்களைக் குறிப்பிடுக.<br>State the form of this composition and give the bar numbers of the main sections.                                                                                                                                                                                                                                             |
|               | (1 mark)                                                                                                                                                                                                                                                                                                                                                                                                                                                                                          |
| (v)           | லம் අංක 1 සහ 8 අතර සංගීත මොඩියුලේට් වන බාර් අංකය හා කී එක දක්වන්න.<br>பார் இலக்கம் 1 இற்கும் 8 இற்கும் இடையில் இசை மொடியுலேட் ஆகும் பார் இலக்கம், கீ என்பவற்றைக்<br>குறிப்பிடுக.                                                                                                                                                                                                                                                                                                                  |
|               | State the bar number and the key the music modulates between bars 1 and 8.                                                                                                                                                                                                                                                                                                                                                                                                                        |
|               | (1 mark)                                                                                                                                                                                                                                                                                                                                                                                                                                                                                          |
| (vi)          | මෙම සංගීත කෘතිය අවසන් වන කී එක හා කේඩන්සය නම් කරන්න.                                                                                                                                                                                                                                                                                                                                                                                                                                              |
|               | இந்த இசைப்பகுதி முடிவடையும் கேடன்ஸ், அதன் கீ என்பவற்றினைப் பெயரிடுக.<br>Name the key and the cadence that ends this music piece.                                                                                                                                                                                                                                                                                                                                                                  |
|               |                                                                                                                                                                                                                                                                                                                                                                                                                                                                                                   |
|               | (1 mark)                                                                                                                                                                                                                                                                                                                                                                                                                                                                                          |
| (vii)         | බෙස් ස්ටේවයේ බාර් අංක 4 හි ස්වර පර්ෆෙක්ට් 5 ක් ඉහළින් බාර් අංක 8 හි එම ස්ටේවයේ (a) ලෙස දක්වා ඇති<br>කොටසේ ලියන්න.                                                                                                                                                                                                                                                                                                                                                                                 |
|               | பேஸ் ஸ்ரேவ் இல் பார் இலக்கம் 4 இல் ஸ்வரம் பேர்பெக்ட் 5 மேல் பார் இலக்கம் 8 இல் அந்த ஸ்ரேவ்வில்<br>(a) எனக் குறிப்பிடப்பட்டுள்ள பகுதியில் எழுதுக.                                                                                                                                                                                                                                                                                                                                                  |
| ()            | Write the bass part of bar 4 a perfect 5 <sup>th</sup> higher at bar 8 in the same clef indicated as (a). (1 mark)                                                                                                                                                                                                                                                                                                                                                                                |
| (viii)        | මෙම සංගීත කෘතියේ (b) ලෙස ලකුණු කර ඇති රෙලටිව් කී එකේ ටුයඩ් එකක් ඇත. එම කී එක නම් කර ටුයඩ්<br>(b) විස්තර කරන්න.                                                                                                                                                                                                                                                                                                                                                                                    |
|               | இந்த இசைப்பகுதியில் (b) என அடையாளமிடப்பட்டுள்ள ரிலேட்டிவ் கீ இன் ட்ரயற் ஒன்று உள்ளது. அந்த<br>கீ இன் பெயரைக் குறிப்பிட்டு, ட்ரயற் (b) இனை விவரிக்குக.                                                                                                                                                                                                                                                                                                                                             |
|               | The triad marked as (b) is in the relative key of the music piece. Name the key and describe the triad (b).                                                                                                                                                                                                                                                                                                                                                                                       |
|               | (1 mark)                                                                                                                                                                                                                                                                                                                                                                                                                                                                                          |
| (i <b>x</b> ) | මෙම කෘතියේ ටෙම්පො එක විස්තර කරන්න.                                                                                                                                                                                                                                                                                                                                                                                                                                                                |
|               | இந்தப் பகுதியின் ரெம்போவினை விளக்குக.<br>Explain the tempo of the piece.                                                                                                                                                                                                                                                                                                                                                                                                                          |
|               |                                                                                                                                                                                                                                                                                                                                                                                                                                                                                                   |
|               | (1 <i>mark</i> )                                                                                                                                                                                                                                                                                                                                                                                                                                                                                  |
| (x)           | 'මෙසායා' නම් ඔරටෝරියෝව ලියන ලද සංගීතඥයා විසින් මෙම කෘතිය ලියා ඇත. දී ඇති සංගීත කෘතියේ නියමිත<br>ස්ථානයේ සංගීතඥයාගේ නම ලියන්න.                                                                                                                                                                                                                                                                                                                                                                     |
|               | 'மெசையா' என்ற ஒறரோரியோவை எழுதிய இசை ஆக்குநரால் இந்த ஆக்கம் எழுதப்பட்டுள்ளது. தரப்பட்டுள்ள<br>இசை ஆக்கத்தில் உரிய இடத்தில் இசை ஆக்குநரின் பெயரை எழுதுக.<br>This music piece was written by the composer who composed the oratorio 'Messiah'. Write the<br>name of the composer in the correct place of the given score. (1 mark)                                                                                                                                                                   |
| (xi)          | இந்த இசைப்பகுதியை எழுதிய இசை ஆக்குநருக்கு உரிய காலம் மற்றும் அவருடைய சமகால இசை<br>ஆக்குநர் ஒருவரின் பெயர் தருக.                                                                                                                                                                                                                                                                                                                                                                                   |
|               | Name the period of the composer of this music piece and name a contemporary composer.                                                                                                                                                                                                                                                                                                                                                                                                             |
|               | Period                                                                                                                                                                                                                                                                                                                                                                                                                                                                                            |