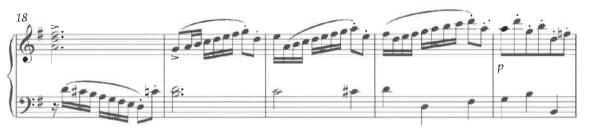

 පතත දී ඇති සංගීත ඛණ්ඩය අධායනය කර අසා ඇති පුශ්නවලට පිළිතුරු සපයන්න. கீழே தரப்பட்டுள்ள இசைப்பகுதியை அவதானித்து கேட்கப்பட்டுள்ள வினாக்களுக்கு விடை எழுதுக. Study the music piece given below and answer the questions.

இந்த இசை ஸ்வர வரைபிற்கு உரிய சரியான ரைம் சிக்னேச்சரை உரிய இடத்தில் உள்ளடக்குக. Insert the correct time signature in the appropriate place in the score. (1 mark)

[9 වැනි පිටුව බලන්න. / பக். 9 සුப் பார்க்க / See page 9

4996

| (iii)         | සංගීත කෘතියේ කී එකට අනුව දෙවන බාර් එකේ ඇස්ටරික්, මගින් ලකුණු කර ඇති පළමු ස්වරයේ ස්කේලයට අනුව<br>ඩිගිය (ටොනික්, සුපර්ටොනික් ආදි) සඳහන් කරන්න.<br>இசைப்பகுதியின் கீ இந்கு ஏற்ப இரண்டாவது பார் இல் அஸ்டரிக் மூலம் அடையாளமிடப்பட்ட முதல்<br>ஸ்வரத்தின் ஸ்கேலுக்கு ஏற்ப டிகிரியைக் (ரொனிக், சுப்பபர்ரொனிக் ஆகியவை) குறிப்பிடுக.<br>Name the scale degree (as Tonic, Supertonic, etc.) of the first note in the 2 <sup>nd</sup> bar marked with an<br>asterisk according to the key of the music piece. |
|---------------|---------------------------------------------------------------------------------------------------------------------------------------------------------------------------------------------------------------------------------------------------------------------------------------------------------------------------------------------------------------------------------------------------------------------------------------------------------------------------------------------------|
|               |                                                                                                                                                                                                                                                                                                                                                                                                                                                                                                   |
|               | (1 mark)                                                                                                                                                                                                                                                                                                                                                                                                                                                                                          |
| (iv)          | මෙම කෘතියේ ෆෝම් එක සඳහන් කර පුධාන කොටස් බාර් අංක මගින් දක්වන්න.<br>இந்த இசைப்பகுதியின் போம் இனைக் குறிப்பிட்டு முக்கிய பகுதிகளின் பார் இலக்கங்களைக் குறிப்பிடுக.<br>State the form of this composition and give the bar numbers of the main sections.                                                                                                                                                                                                                                             |
|               | (1 mark)                                                                                                                                                                                                                                                                                                                                                                                                                                                                                          |
| (v)           | லம் අංක 1 සහ 8 අතර සංගීත මොඩියුලේට් වන බාර් අංකය හා කී එක දක්වන්න.<br>பார் இலக்கம் 1 இற்கும் 8 இற்கும் இடையில் இசை மொடியுலேட் ஆகும் பார் இலக்கம், கீ என்பவற்றைக்<br>குறிப்பிடுக.                                                                                                                                                                                                                                                                                                                  |
|               | State the bar number and the key the music modulates between bars 1 and 8.                                                                                                                                                                                                                                                                                                                                                                                                                        |
|               | (1 mark)                                                                                                                                                                                                                                                                                                                                                                                                                                                                                          |
| (vi)          | මෙම සංගීත කෘතිය අවසන් වන කී එක හා කේඩන්සය නම් කරන්න.                                                                                                                                                                                                                                                                                                                                                                                                                                              |
|               | இந்த இசைப்பகுதி முடிவடையும் கேடன்ஸ், அதன் கீ என்பவற்றினைப் பெயரிடுக.<br>Name the key and the cadence that ends this music piece.                                                                                                                                                                                                                                                                                                                                                                  |
|               |                                                                                                                                                                                                                                                                                                                                                                                                                                                                                                   |
|               | (1 mark)                                                                                                                                                                                                                                                                                                                                                                                                                                                                                          |
| (vii)         | බෙස් ස්ටේවයේ බාර් අංක 4 හි ස්වර පර්ෆෙක්ට් 5 ක් ඉහළින් බාර් අංක 8 හි එම ස්ටේවයේ (a) ලෙස දක්වා ඇති<br>කොටසේ ලියන්න.                                                                                                                                                                                                                                                                                                                                                                                 |
|               | பேஸ் ஸ்ரேவ் இல் பார் இலக்கம் 4 இல் ஸ்வரம் பேர்பெக்ட் 5 மேல் பார் இலக்கம் 8 இல் அந்த ஸ்ரேவ்வில்<br>(a) எனக் குறிப்பிடப்பட்டுள்ள பகுதியில் எழுதுக.                                                                                                                                                                                                                                                                                                                                                  |
| ()            | Write the bass part of bar 4 a perfect 5 <sup>th</sup> higher at bar 8 in the same clef indicated as (a). (1 mark)                                                                                                                                                                                                                                                                                                                                                                                |
| (viii)        | මෙම සංගීත කෘතියේ (b) ලෙස ලකුණු කර ඇති රෙලටිව් කී එකේ ටුයඩ් එකක් ඇත. එම කී එක නම් කර ටුයඩ්<br>(b) විස්තර කරන්න.                                                                                                                                                                                                                                                                                                                                                                                    |
|               | இந்த இசைப்பகுதியில் (b) என அடையாளமிடப்பட்டுள்ள ரிலேட்டிவ் கீ இன் ட்ரயற் ஒன்று உள்ளது. அந்த<br>கீ இன் பெயரைக் குறிப்பிட்டு, ட்ரயற் (b) இனை விவரிக்குக.                                                                                                                                                                                                                                                                                                                                             |
|               | The triad marked as (b) is in the relative key of the music piece. Name the key and describe the triad (b).                                                                                                                                                                                                                                                                                                                                                                                       |
|               | (1 mark)                                                                                                                                                                                                                                                                                                                                                                                                                                                                                          |
| (i <b>x</b> ) | මෙම කෘතියේ ටෙම්පො එක විස්තර කරන්න.                                                                                                                                                                                                                                                                                                                                                                                                                                                                |
|               | இந்தப் பகுதியின் ரெம்போவினை விளக்குக.<br>Explain the tempo of the piece.                                                                                                                                                                                                                                                                                                                                                                                                                          |
|               |                                                                                                                                                                                                                                                                                                                                                                                                                                                                                                   |
|               | (1 <i>mark</i> )                                                                                                                                                                                                                                                                                                                                                                                                                                                                                  |
| (x)           | 'මෙසායා' නම් ඔරටෝරියෝව ලියන ලද සංගීතඥයා විසින් මෙම කෘතිය ලියා ඇත. දී ඇති සංගීත කෘතියේ නියමිත<br>ස්ථානයේ සංගීතඥයාගේ නම ලියන්න.                                                                                                                                                                                                                                                                                                                                                                     |
|               | 'மெசையா' என்ற ஒறரோரியோவை எழுதிய இசை ஆக்குநரால் இந்த ஆக்கம் எழுதப்பட்டுள்ளது. தரப்பட்டுள்ள<br>இசை ஆக்கத்தில் உரிய இடத்தில் இசை ஆக்குநரின் பெயரை எழுதுக.<br>This music piece was written by the composer who composed the oratorio 'Messiah'. Write the<br>name of the composer in the correct place of the given score. (1 mark)                                                                                                                                                                   |
| (xi)          | இந்த இசைப்பகுதியை எழுதிய இசை ஆக்குநருக்கு உரிய காலம் மற்றும் அவருடைய சமகால இசை<br>ஆக்குநர் ஒருவரின் பெயர் தருக.                                                                                                                                                                                                                                                                                                                                                                                   |
|               | Name the period of the composer of this music piece and name a contemporary composer.                                                                                                                                                                                                                                                                                                                                                                                                             |
|               | Period                                                                                                                                                                                                                                                                                                                                                                                                                                                                                            |