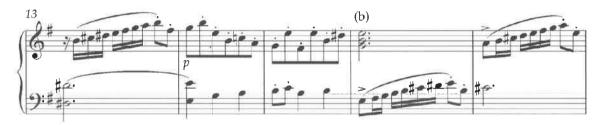

 පතත දී ඇති සංගීත ඛණ්ඩය අධායනය කර අසා ඇති පුශ්නවලට පිළිතුරු සපයන්න. கீழே தரப்பட்டுள்ள இசைப்பகுதியை அவதானித்து கேட்கப்பட்டுள்ள வினாக்களுக்கு விடை எழுதுக. Study the music piece given below and answer the questions.

இந்த இசை ஸ்வர வரைபிற்கு உரிய சரியான ரைம் சிக்னேச்சரை உரிய இடத்தில் உள்ளடக்குக. Insert the correct time signature in the appropriate place in the score. (1 mark)

[9 වැනි පිටුව බලන්න. / பக். 9 සුப் பார்க்க / See page 9

4996

| (iii)         | සංගීත කෘතියේ කී එකට අනුව දෙවන බාර් එකේ ඇස්ටරික්, මගින් ලකුණු කර ඇති පළමු ස්වරයේ ස්කේලයට අනුව<br>ඩිගිය (ටොනික්, සුපර්ටොනික් ආදි) සඳහන් කරන්න.<br>இசைப்பகுதியின் கீ இந்கு ஏற்ப இரண்டாவது பார் இல் அஸ்டரிக் மூலம் அடையாளமிடப்பட்ட முதல்<br>ஸ்வரத்தின் ஸ்கேலுக்கு ஏற்ப டிகிரியைக் (ரொனிக், சுப்பபர்ரொனிக் ஆகியவை) குறிப்பிடுக.<br>Name the scale degree (as Tonic, Supertonic, etc.) of the first note in the 2 <sup>nd</sup> bar marked with an<br>asterisk according to the key of the music piece. |
|---------------|---------------------------------------------------------------------------------------------------------------------------------------------------------------------------------------------------------------------------------------------------------------------------------------------------------------------------------------------------------------------------------------------------------------------------------------------------------------------------------------------------|
|               |                                                                                                                                                                                                                                                                                                                                                                                                                                                                                                   |
|               | (1 mark)                                                                                                                                                                                                                                                                                                                                                                                                                                                                                          |
| (iv)          | මෙම කෘතියේ ෆෝම් එක සඳහන් කර පුධාන කොටස් බාර් අංක මගින් දක්වන්න.<br>இந்த இசைப்பகுதியின் போம் இனைக் குறிப்பிட்டு முக்கிய பகுதிகளின் பார் இலக்கங்களைக் குறிப்பிடுக.<br>State the form of this composition and give the bar numbers of the main sections.                                                                                                                                                                                                                                             |
|               | (1 mark)                                                                                                                                                                                                                                                                                                                                                                                                                                                                                          |
| (v)           | லம் අංක 1 සහ 8 අතර සංගීත මොඩියුලේට් වන බාර් අංකය හා කී එක දක්වන්න.<br>பார் இலக்கம் 1 இற்கும் 8 இற்கும் இடையில் இசை மொடியுலேட் ஆகும் பார் இலக்கம், கீ என்பவற்றைக்<br>குறிப்பிடுக.                                                                                                                                                                                                                                                                                                                  |
|               | State the bar number and the key the music modulates between bars 1 and 8.                                                                                                                                                                                                                                                                                                                                                                                                                        |
|               | (1 mark)                                                                                                                                                                                                                                                                                                                                                                                                                                                                                          |
| (vi)          | මෙම සංගීත කෘතිය අවසන් වන කී එක හා කේඩන්සය නම් කරන්න.                                                                                                                                                                                                                                                                                                                                                                                                                                              |
|               | இந்த இசைப்பகுதி முடிவடையும் கேடன்ஸ், அதன் கீ என்பவற்றினைப் பெயரிடுக.<br>Name the key and the cadence that ends this music piece.                                                                                                                                                                                                                                                                                                                                                                  |
|               |                                                                                                                                                                                                                                                                                                                                                                                                                                                                                                   |
|               | (1 mark)                                                                                                                                                                                                                                                                                                                                                                                                                                                                                          |
| (vii)         | බෙස් ස්ටේවයේ බාර් අංක 4 හි ස්වර පර්ෆෙක්ට් 5 ක් ඉහළින් බාර් අංක 8 හි එම ස්ටේවයේ (a) ලෙස දක්වා ඇති<br>කොටසේ ලියන්න.                                                                                                                                                                                                                                                                                                                                                                                 |
|               | பேஸ் ஸ்ரேவ் இல் பார் இலக்கம் 4 இல் ஸ்வரம் பேர்பெக்ட் 5 மேல் பார் இலக்கம் 8 இல் அந்த ஸ்ரேவ்வில்<br>(a) எனக் குறிப்பிடப்பட்டுள்ள பகுதியில் எழுதுக.                                                                                                                                                                                                                                                                                                                                                  |
| ()            | Write the bass part of bar 4 a perfect 5 <sup>th</sup> higher at bar 8 in the same clef indicated as (a). (1 mark)                                                                                                                                                                                                                                                                                                                                                                                |
| (viii)        | මෙම සංගීත කෘතියේ (b) ලෙස ලකුණු කර ඇති රෙලටිව් කී එකේ ටුයඩ් එකක් ඇත. එම කී එක නම් කර ටුයඩ්<br>(b) විස්තර කරන්න.                                                                                                                                                                                                                                                                                                                                                                                    |
|               | இந்த இசைப்பகுதியில் (b) என அடையாளமிடப்பட்டுள்ள ரிலேட்டிவ் கீ இன் ட்ரயற் ஒன்று உள்ளது. அந்த<br>கீ இன் பெயரைக் குறிப்பிட்டு, ட்ரயற் (b) இனை விவரிக்குக.                                                                                                                                                                                                                                                                                                                                             |
|               | The triad marked as (b) is in the relative key of the music piece. Name the key and describe the triad (b).                                                                                                                                                                                                                                                                                                                                                                                       |
|               | (1 mark)                                                                                                                                                                                                                                                                                                                                                                                                                                                                                          |
| (i <b>x</b> ) | මෙම කෘතියේ ටෙම්පො එක විස්තර කරන්න.                                                                                                                                                                                                                                                                                                                                                                                                                                                                |
|               | இந்தப் பகுதியின் ரெம்போவினை விளக்குக.<br>Explain the tempo of the piece.                                                                                                                                                                                                                                                                                                                                                                                                                          |
|               |                                                                                                                                                                                                                                                                                                                                                                                                                                                                                                   |
|               | (1 <i>mark</i> )                                                                                                                                                                                                                                                                                                                                                                                                                                                                                  |
| (x)           | 'මෙසායා' නම් ඔරටෝරියෝව ලියන ලද සංගීතඥයා විසින් මෙම කෘතිය ලියා ඇත. දී ඇති සංගීත කෘතියේ නියමිත<br>ස්ථානයේ සංගීතඥයාගේ නම ලියන්න.                                                                                                                                                                                                                                                                                                                                                                     |
|               | 'மெசையா' என்ற ஒறரோரியோவை எழுதிய இசை ஆக்குநரால் இந்த ஆக்கம் எழுதப்பட்டுள்ளது. தரப்பட்டுள்ள<br>இசை ஆக்கத்தில் உரிய இடத்தில் இசை ஆக்குநரின் பெயரை எழுதுக.<br>This music piece was written by the composer who composed the oratorio 'Messiah'. Write the<br>name of the composer in the correct place of the given score. (1 mark)                                                                                                                                                                   |
| (xi)          | இந்த இசைப்பகுதியை எழுதிய இசை ஆக்குநருக்கு உரிய காலம் மற்றும் அவருடைய சமகால இசை<br>ஆக்குநர் ஒருவரின் பெயர் தருக.                                                                                                                                                                                                                                                                                                                                                                                   |
|               | Name the period of the composer of this music piece and name a contemporary composer.                                                                                                                                                                                                                                                                                                                                                                                                             |
|               | Period                                                                                                                                                                                                                                                                                                                                                                                                                                                                                            |