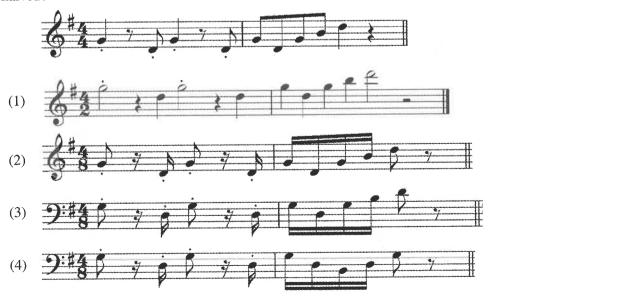

4. ටෙබල් ක්ලෙෆ්හි ලියූ මෙලඩිය හාර්මොනයිස් කිරීම සඳහා බේස් ස්ටෙව්හි රෝමානු ඉලක්කමෙන් දක්වා ඇති ටියඩ්ස් ඩොටඩ් මිනිම්, මිනිම්, කොචට් ලෙස රිද්මයට අදාළ පරිදි ලියන්න.

ட்ரெபிள் கிளெவ் இல் எழுதப்பட்டுள்ள மெலடியை ஹார்மனைஸ் செய்வதற்காக பேஸ் ஸ்ரேவ் இல் உரோமன் இலக்கங்களில் காட்டப்பட்டுள்ள ட்ரயற்ஸ், டொட்டட் மினிம்ஸ், மினிம்ஸ், குறோசட்ஸ் என சந்தத்துக்கு உரியவாறு எழுதுக.