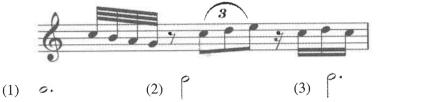

3. (i) පහත සඳහන් ගීතයේ පද දී ඇති රිද්ම රටාවට පහළින් නිවැරදිව ලියන්න. கீழே தரப்பட்டுள்ள பாடலுக்கான சொற்களை தரப்பட்டுள்ள ரிதம் கோலத்தின் கீழ் சரியாக எழுதுக. Write the syllables of the given verse correctly under the given rhythmic pattern. I wandered lonely as a cloud, That floats on high o'er vales and hills When all at once I saw a crowd, A host of golden daffodils. (4 marks) (ii) පහත දී ඇති ඛණ්ඩය ඔර්නමන්ට්ස් සහිතව වාදනය වන ආකාරයට නැවත ලියන්න. கீழே தரப்பட்டுள்ள பகுதியை ஒர்ணமென்ற்ஸ் உடன் முழுமையாக இசைக்கப்படும் முறையில் மீண்டும் எழுதுக. Rewrite the passage with the ornaments written as they should be played. (4 marks) (iii) දී ඇති සංගීත බණ්ඩයට නිවැරදි ටයිම් සිග්නේචරය හා ඒ අනුව බාර් ලයින්ස් යොදන්න. මෙය ඇතකෘසිස් එකකින් ආරම්භ වේ. தரப்பட்டுள்ள இசைப்பகுதிக்குச் சரியான ரைம் சிக்னேச்சர், அதற்கேற்ற பார் லைன்ஸ் சேர்க்குக. இது அனகிருசிஸ் ஒன்றுடன் ஆரம்பமாகின்றது. Add the bar lines and the correct time signature to the given passage. It begins with an anacrusis. (4 marks)