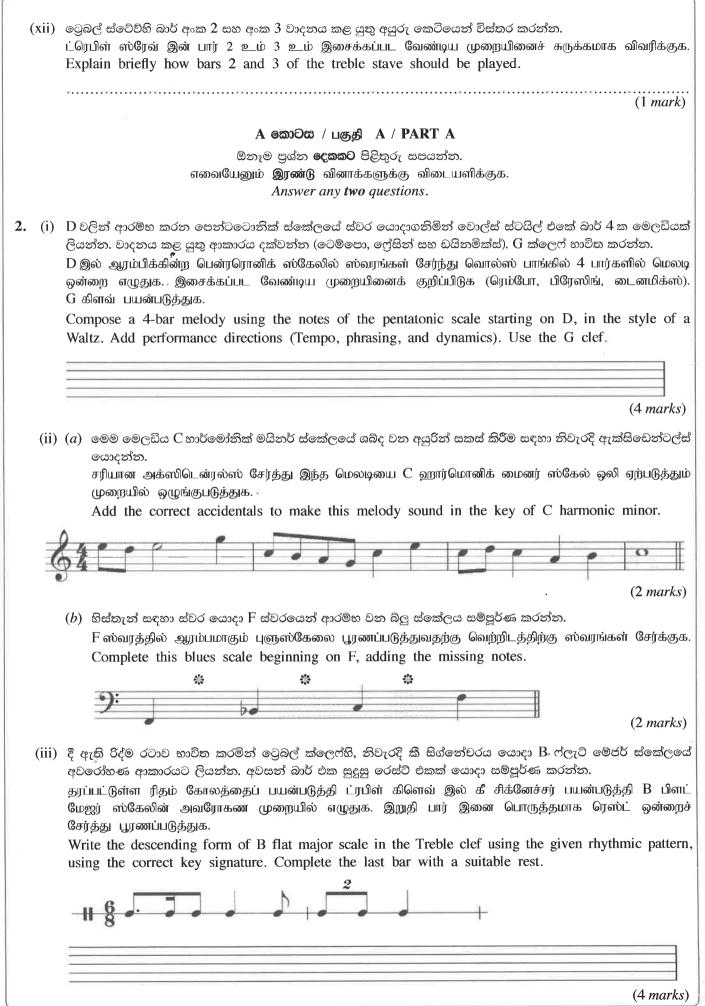

4. ටෙබල් ක්ලෙෆ්හි ලියූ මෙලඩිය හාර්මොනයිස් කිරීම සඳහා බේස් ස්ටෙව්හි රෝමානු ඉලක්කමෙන් දක්වා ඇති ටියඩ්ස් ඩොටඩ් මිනිම්, මිනිම්, කොචට් ලෙස රිද්මයට අදාළ පරිදි ලියන්න.

ட்ரெபிள் கிளெவ் இல் எழுதப்பட்டுள்ள மெலடியை ஹார்மனைஸ் செய்வதற்காக பேஸ் ஸ்ரேவ் இல் உரோமன் இலக்கங்களில் காட்டப்பட்டுள்ள ட்ரயற்ஸ், டொட்டட் மினிம்ஸ், மினிம்ஸ், குறோசட்ஸ் என சந்தத்துக்கு உரியவாறு எழுதுக.