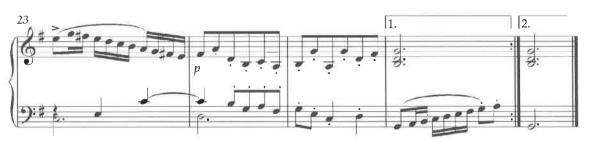

 පතත දී ඇති සංගීත ඛණ්ඩය අධායනය කර අසා ඇති පුශ්නවලට පිළිතුරු සපයන්න. கீழே தரப்பட்டுள்ள இசைப்பகுதியை அவதானித்து கேட்கப்பட்டுள்ள வினாக்களுக்கு விடை எழுதுக. Study the music piece given below and answer the questions.

இந்த இசை ஸ்வர வரைபிற்கு உரிய சரியான ரைம் சிக்னேச்சரை உரிய இடத்தில் உள்ளடக்குக. Insert the correct time signature in the appropriate place in the score. (1 mark)

[9 වැනි පිටුව බලන්න. / பக். 9 සුப் பார்க்க / See page 9

4996

| (iii)         | සංගීත කෘතියේ කී එකට අනුව දෙවන බාර් එකේ ඇස්ටරික්, මගින් ලකුණු කර ඇති පළමු ස්වරයේ ස්කේලයට අනුව<br>ඩිගිය (ටොනික්, සුපර්ටොනික් ආදි) සඳහන් කරන්න.<br>இசைப்பகுதியின் கீ இந்கு ஏற்ப இரண்டாவது பார் இல் அஸ்டரிக் மூலம் அடையாளமிடப்பட்ட முதல்<br>ஸ்வரத்தின் ஸ்கேலுக்கு ஏற்ப டிகிரியைக் (ரொனிக், சுப்பபர்ரொனிக் ஆகியவை) குறிப்பிடுக.<br>Name the scale degree (as Tonic, Supertonic, etc.) of the first note in the 2 <sup>nd</sup> bar marked with an<br>asterisk according to the key of the music piece. |
|---------------|---------------------------------------------------------------------------------------------------------------------------------------------------------------------------------------------------------------------------------------------------------------------------------------------------------------------------------------------------------------------------------------------------------------------------------------------------------------------------------------------------|
|               |                                                                                                                                                                                                                                                                                                                                                                                                                                                                                                   |
|               | (1 mark)                                                                                                                                                                                                                                                                                                                                                                                                                                                                                          |
| (iv)          | මෙම කෘතියේ ෆෝම් එක සඳහන් කර පුධාන කොටස් බාර් අංක මගින් දක්වන්න.<br>இந்த இசைப்பகுதியின் போம் இனைக் குறிப்பிட்டு முக்கிய பகுதிகளின் பார் இலக்கங்களைக் குறிப்பிடுக.<br>State the form of this composition and give the bar numbers of the main sections.                                                                                                                                                                                                                                             |
|               | (1 mark)                                                                                                                                                                                                                                                                                                                                                                                                                                                                                          |
| (v)           | லம் අංක 1 සහ 8 අතර සංගීත මොඩියුලේට් වන බාර් අංකය හා කී එක දක්වන්න.<br>பார் இலக்கம் 1 இற்கும் 8 இற்கும் இடையில் இசை மொடியுலேட் ஆகும் பார் இலக்கம், கீ என்பவற்றைக்<br>குறிப்பிடுக.                                                                                                                                                                                                                                                                                                                  |
|               | State the bar number and the key the music modulates between bars 1 and 8.                                                                                                                                                                                                                                                                                                                                                                                                                        |
|               | (1 mark)                                                                                                                                                                                                                                                                                                                                                                                                                                                                                          |
| (vi)          | මෙම සංගීත කෘතිය අවසන් වන කී එක හා කේඩන්සය නම් කරන්න.                                                                                                                                                                                                                                                                                                                                                                                                                                              |
|               | இந்த இசைப்பகுதி முடிவடையும் கேடன்ஸ், அதன் கீ என்பவற்றினைப் பெயரிடுக.<br>Name the key and the cadence that ends this music piece.                                                                                                                                                                                                                                                                                                                                                                  |
|               |                                                                                                                                                                                                                                                                                                                                                                                                                                                                                                   |
|               | (1 mark)                                                                                                                                                                                                                                                                                                                                                                                                                                                                                          |
| (vii)         | බෙස් ස්ටේවයේ බාර් අංක 4 හි ස්වර පර්ෆෙක්ට් 5 ක් ඉහළින් බාර් අංක 8 හි එම ස්ටේවයේ (a) ලෙස දක්වා ඇති<br>කොටසේ ලියන්න.                                                                                                                                                                                                                                                                                                                                                                                 |
|               | பேஸ் ஸ்ரேவ் இல் பார் இலக்கம் 4 இல் ஸ்வரம் பேர்பெக்ட் 5 மேல் பார் இலக்கம் 8 இல் அந்த ஸ்ரேவ்வில்<br>(a) எனக் குறிப்பிடப்பட்டுள்ள பகுதியில் எழுதுக.                                                                                                                                                                                                                                                                                                                                                  |
| ()            | Write the bass part of bar 4 a perfect 5 <sup>th</sup> higher at bar 8 in the same clef indicated as (a). (1 mark)                                                                                                                                                                                                                                                                                                                                                                                |
| (viii)        | මෙම සංගීත කෘතියේ (b) ලෙස ලකුණු කර ඇති රෙලටිව් කී එකේ ටුයඩ් එකක් ඇත. එම කී එක නම් කර ටුයඩ්<br>(b) විස්තර කරන්න.                                                                                                                                                                                                                                                                                                                                                                                    |
|               | இந்த இசைப்பகுதியில் (b) என அடையாளமிடப்பட்டுள்ள ரிலேட்டிவ் கீ இன் ட்ரயற் ஒன்று உள்ளது. அந்த<br>கீ இன் பெயரைக் குறிப்பிட்டு, ட்ரயற் (b) இனை விவரிக்குக.                                                                                                                                                                                                                                                                                                                                             |
|               | The triad marked as (b) is in the relative key of the music piece. Name the key and describe the triad (b).                                                                                                                                                                                                                                                                                                                                                                                       |
|               | (1 mark)                                                                                                                                                                                                                                                                                                                                                                                                                                                                                          |
| (i <b>x</b> ) | මෙම කෘතියේ ටෙම්පො එක විස්තර කරන්න.                                                                                                                                                                                                                                                                                                                                                                                                                                                                |
|               | இந்தப் பகுதியின் ரெம்போவினை விளக்குக.<br>Explain the tempo of the piece.                                                                                                                                                                                                                                                                                                                                                                                                                          |
|               |                                                                                                                                                                                                                                                                                                                                                                                                                                                                                                   |
|               | (1 <i>mark</i> )                                                                                                                                                                                                                                                                                                                                                                                                                                                                                  |
| (x)           | 'මෙසායා' නම් ඔරටෝරියෝව ලියන ලද සංගීතඥයා විසින් මෙම කෘතිය ලියා ඇත. දී ඇති සංගීත කෘතියේ නියමිත<br>ස්ථානයේ සංගීතඥයාගේ නම ලියන්න.                                                                                                                                                                                                                                                                                                                                                                     |
|               | 'மெசையா' என்ற ஒறரோரியோவை எழுதிய இசை ஆக்குநரால் இந்த ஆக்கம் எழுதப்பட்டுள்ளது. தரப்பட்டுள்ள<br>இசை ஆக்கத்தில் உரிய இடத்தில் இசை ஆக்குநரின் பெயரை எழுதுக.<br>This music piece was written by the composer who composed the oratorio 'Messiah'. Write the<br>name of the composer in the correct place of the given score. (1 mark)                                                                                                                                                                   |
| (xi)          | இந்த இசைப்பகுதியை எழுதிய இசை ஆக்குநருக்கு உரிய காலம் மற்றும் அவருடைய சமகால இசை<br>ஆக்குநர் ஒருவரின் பெயர் தருக.                                                                                                                                                                                                                                                                                                                                                                                   |
|               | Name the period of the composer of this music piece and name a contemporary composer.                                                                                                                                                                                                                                                                                                                                                                                                             |
|               | Period                                                                                                                                                                                                                                                                                                                                                                                                                                                                                            |