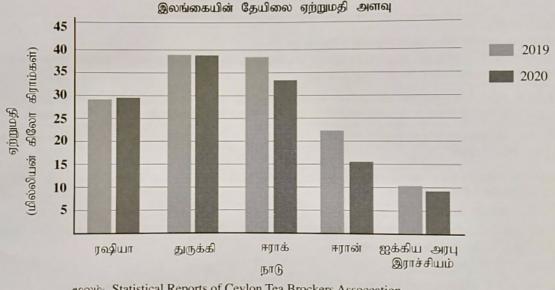

2019 மற்றும் 2020 ஆகிய இரண்டு வருடங்களில் இலங்கையின் தேயிலை ஏற்றுமதி அளவும், அவற்றினைக் கொள்வனவு செய்த நாடுகளும் வரைபில் எடுத்துக் காட்டப்பட்டுள்ளது.

முலம்: Statistical Reports of Ceylon Tea Brockers Assoccation

17. 2019 மற்றும் 2020 ஆகிய இரண்டு ஆண்டுகளிலும் இலங்கையிலிருந்து 35 மில்லியன் கிலோ கிராம்களுக்கு அதிகமாகத் தேயிலையைக் கொள்வனவு செய்த நாடு எது?

18. 2019 உடன் ஒப்பிடும்போது 2020 இல் தேயிலைக் கொள்வனவில் உயர்ந்தளவான வீழ்ச்சியை எடுத்துக்காட்டும் நாடு எது?

19. மொத்த தேயிலை ஏற்றுமதியில் வீழ்ச்சியை எடுத்துக்காட்டும் வருடம் எது?

......

......

● 20 தொடக்கம் 24 வரையுள்ள வினாக்களில் 'அ' , 'ஆ' என இரண்டு நிரல்கள் தரப்பட்டுள்ளன. 'அ' நிரலிலுள்ள தகவல்களின் ஒழுங்கிற்கேற்ப 'ஆ' நிரலிலுள்ள தகவல்கள் ஒழுங்குபடுத்தப்பட்டுள்ளமையைக் காட்டும் சரியான விடைக்குரிய **இலக்கத்தை எதிரேயுள்ள புள்ளிக்கோட்டின் மீது எழுதுக**.