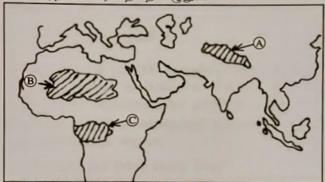

(03 புள்ளிகள்)

- (iii) உலக நாடுகளிடையே சுற்றுலாப் பயணிகள் அதிகளவு வந்துசேரும் மையமாக இலங்கை முக்கியத்துவத்தைக் கொண்டிருப்பதற்கான முன்று காரணங்களை விளக்குக.(05 புள்ளிகள்)
- 5. (i) உலகில் அதிகளவான குடித்தொகையைக் கொண்ட **இரண்டு** நாடுகளைப் பெயரிடுக.(02 புள்ளிகள்)
  - (ii) கீழே தரப்படும் படத்தில் ஐதான குடித்தொகைப் பரம்பலைக் கொண்ட மூன்று பிரதேசங்கள் **இ**, **®** மற்றும் **©** இனால் எடுத்துக் காட்டப்பட்டுள்ளது. இப்பிரதேசங்கள் ஒவ்வொன்றிலும் ஐதான குடித்தொகைக்கான பிரதான காரணத்தை எழுதுக. (03 புள்ளிகள்)