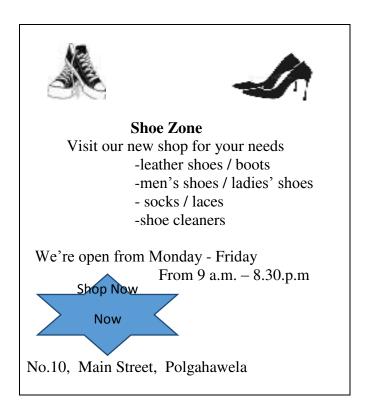

| 1butterfly | 4 |
|------------|---|
| 2          | 5 |
| 3          | 6 |

3) Read the advertisement and answer the questions given below.

| 1. What is the name of the shop?      |     |
|---------------------------------------|-----|
| 2. Where is it?                       |     |
| 3. Write two items you can buy there. |     |
| 4. Can you visit the shop on Sunday?  |     |
| 5. At what time does the shop open?   |     |
| (10 mark                              | ks) |