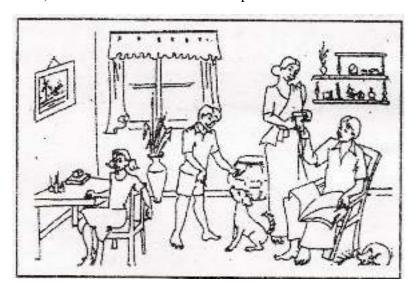

4) Write 5 sentences about the picture.

Ex. This is a picture of a living room.

There is a picture on the wall.

| 1 | <br> | <br> | <br> | <br> | <br>· · · · · · · · · · · · · · · · · · · |
|---|------|------|------|------|-------------------------------------------|
| 2 | <br> | <br> | <br> | <br> | <br>                                      |
| 3 | <br> | <br> | <br> | <br> | <br>                                      |
| 4 | <br> | <br> | <br> | <br> | <br>                                      |
| 5 | <br> | <br> | <br> | <br> | <br>                                      |