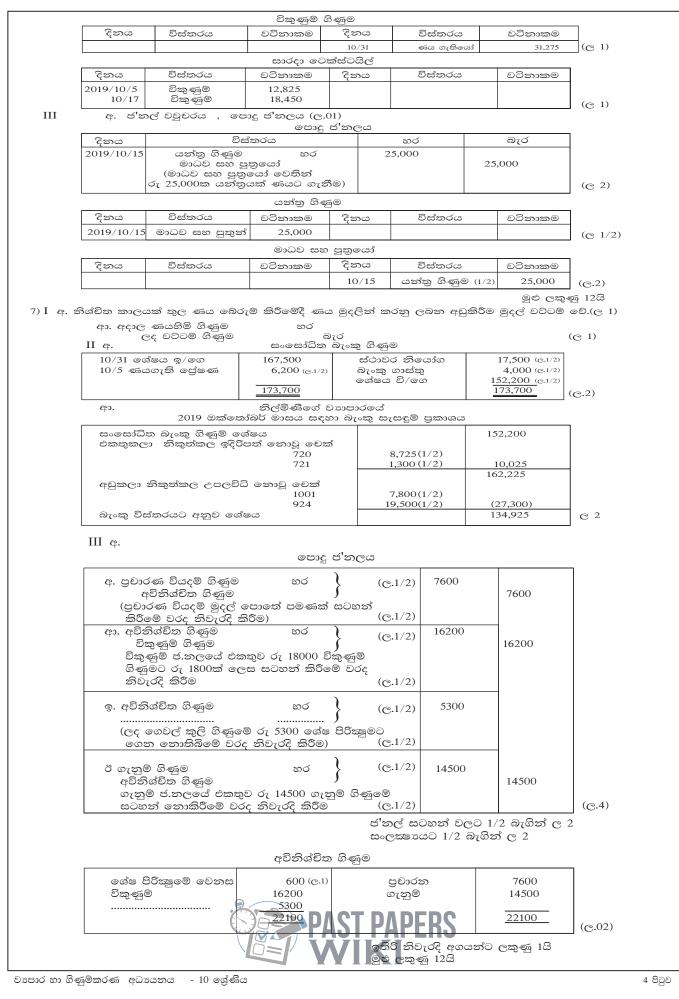

| 2019/10/<br>10/1<br>10/2                  | 17     | 148<br>184                      | සාරද                | ා ටෙක්ස්<br>ා ටෙක්ස්<br>ඉුම් ගිණුම                                       |                            | 12,825<br>18,450<br>31,275                          | _           | (C1)              |       |

වාපාර හා ගිණුම්කරණ අධායනය - 10 ශේණිය



# WWW.PastPapers.WIKI

Sri Lanka Biggest past papers Bank