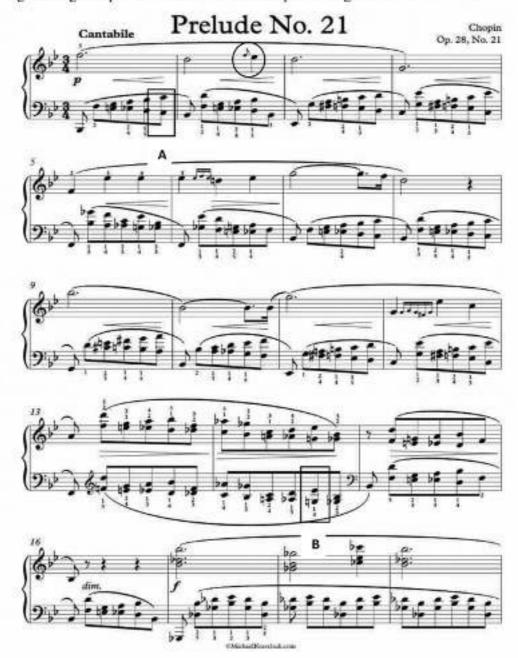

| Name | Index No |
|------|----------|

(01). According to the given piece of music answer the questions given on the extract.

| i). Name the key of this                                                     | piece of meloc  | dy          |               |              |                 |              |                |
|------------------------------------------------------------------------------|-----------------|-------------|---------------|--------------|-----------------|--------------|----------------|
| ii). Describe the time sig                                                   | nature ( Simpl  | le / Comp   | ound :Duple   | /Triple/     | Quadruple)      |              |                |
|                                                                              |                 |             |               |              |                 |              |                |
| iii). To which period do                                                     |                 |             |               |              |                 |              |                |
| iv). Give the nationality                                                    | of the compos   | ser         |               |              |                 |              | ******         |
| v). Name a contemporar                                                       |                 |             |               |              |                 |              |                |
| Composer                                                                     |                 |             |               |              |                 |              | 11100          |
| Composition                                                                  |                 |             |               |              |                 |              |                |
| vi). Write the English m                                                     | eaning of the I | Italian wo  | rd given in t | he beginni   | ng of the piec  | e.           |                |
|                                                                              |                 |             |               |              |                 |              |                |
| vii). What is name of the                                                    | ornament cir    | cled in the | e bar no 02 ? |              |                 |              |                |
| viii). Name the intervals                                                    | named A and     | В           |               |              |                 |              |                |
| Α                                                                            |                 |             | В             |              |                 |              | ****           |
| ix). Write the letter nam                                                    | and time nan    | ne of the   | lowest note   | of this mel  | ody.            |              |                |
| Letter name                                                                  |                 | Ti          | ime name      |              |                 |              | 10011          |
|                                                                              |                 |             |               |              |                 |              | [1x12=12 marks |
| (02). Write the following  (a). Given below is a Macending on the Tonic with | ijor scale begi | nning on    |               |              | ey. Re write t  | he scale be  | ginning and    |
| 2                                                                            |                 |             |               |              | #~              | 0            | o              |
| 6                                                                            | #o              | 0           | 0             | Θ.           | #0              |              |                |
| 0                                                                            | π               |             |               |              |                 |              |                |
|                                                                              |                 |             |               |              |                 |              |                |
|                                                                              | 6               | E 0         | 12 1720       | 202 - St     | 20 81           | 25 125212    | 0.500005       |
| (b). Write in Minims on<br>signature and mark semi                           |                 |             |               | of the harm  | nonic minor s   | cale of F. P | refix key      |
|                                                                              |                 |             |               |              |                 |              |                |
| (c). Using Alto clef Writ<br>form without key signat                         |                 | minor sea   | ale which ha  | ve five flat | s as its key si | gnatures in  | descending     |
|                                                                              |                 |             |               |              |                 |              |                |
|                                                                              |                 |             |               |              |                 |              |                |
|                                                                              |                 |             |               |              |                 | Pa           | ige   5        |