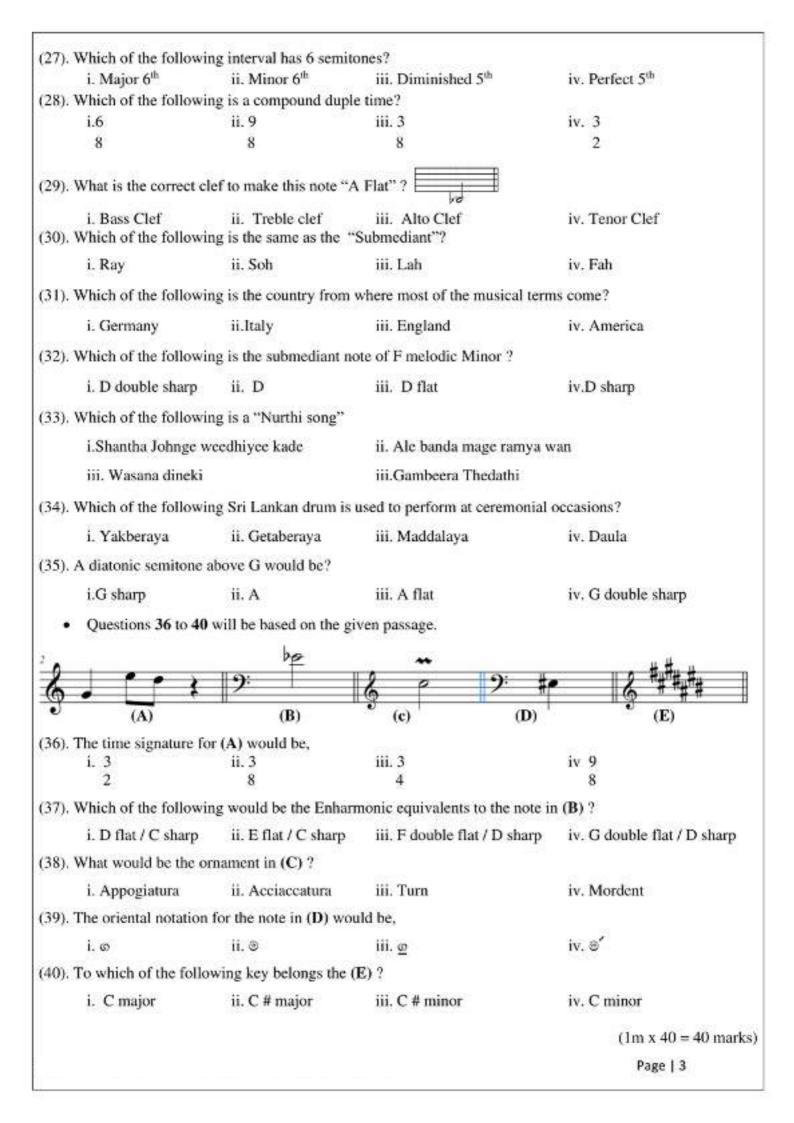

in the san   | ne year?                                                                       |                         |
| i. Handle / Mozart           | ii. Mozart / Hayden        | iii. Chopin / Schumann                                                         | iv. Listz / Schubert    |
| (26). Which of the following | ng instrument represents   | s the Peter's character in "Pe                                                 | ter and the Wolf"?      |
| i. Strings                   | ii. Clarinet               | iii. String quartet                                                            | iv.Violin               |
|                              |                            |                                                                                |                         |





පළාත් අධ්යාපන දෙපාර්තමේන්තුව - උතුරු මැද පළාත ගැසැනස් සමබ්දු සිනෙස්සෙගේ - බෑ. ගද්දිම ගැසැනග් DEPARTMENT OF EDUCATION – NORTH CENTRAL PROVINCE



ශේහිය 10

## අවසාන වාර පරීක්ෂණය - 2022

క్రాజ్ఞులు - Western Music - II

පාසලේ ශම : .....

ආපතුලක්වයම් අංශය : ..... කාලය : 2 hrs

 Answer five questions including question No 01 and selecting two questions from each part A and B on this paper itself.

| Name | Index No |
|------|----------|

(01). According to the given piece of music answer the questions given on the extract.



| i). Name the key of this                                                     | piece of meloc  | dy          |               |              |                 |              |                |
|-------------------------------------------------------------------------