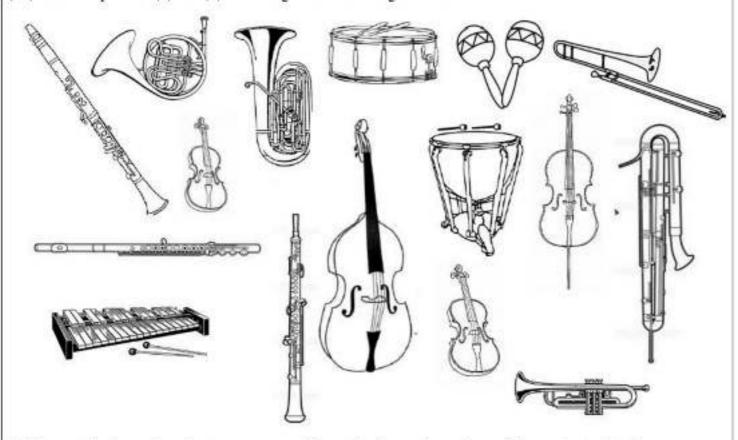

|                  | Name of the composer | Nationality | Period of music |
|------------------|----------------------|-------------|-----------------|
| The four seasons |                      |             |                 |
| Magic flute      |                      |             |                 |
| Sleeping beauty  |                      |             |                 |
| Clair de Lune    |                      |             |                 |