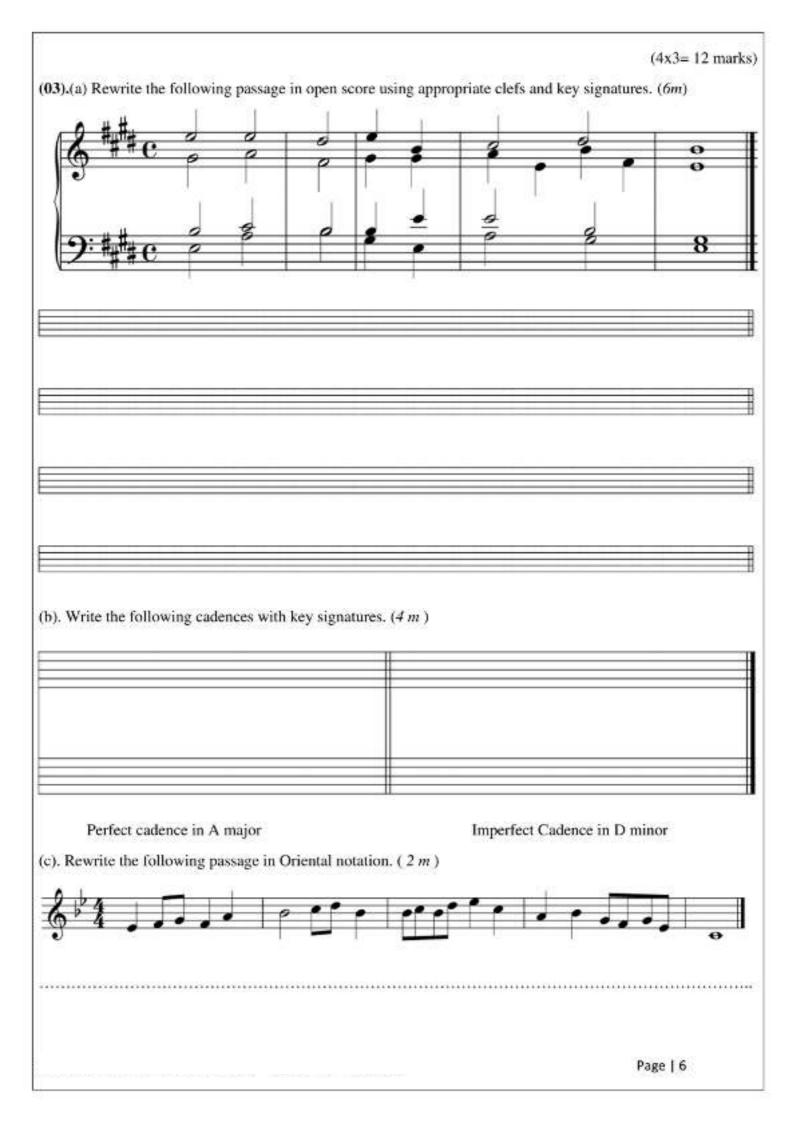

|                |
| (c). Using Alto clef Writ<br>form without key signat                         |                 | minor sea   | ale which ha  | ve five flat | s as its key si | gnatures in  | descending     |
|                                                                              |                 |             |               |              |                 |              |                |
|                                                                              |                 |             |               |              |                 |              |                |
|                                                                              |                 |             |               |              |                 | Pa           | ige   5        |





|                  | Name of the composer | Nationality | Period of music |
|------------------|----------------------|-------------|-----------------|
| The four seasons |                      |             |                 |
| Magic flute      |                      |             |                 |
| Sleeping beauty  |                      |             |                 |
| Clair de Lune    |                      |             |                 |

| (b). ( | Give the name of the composer wh    | no was named from the below give