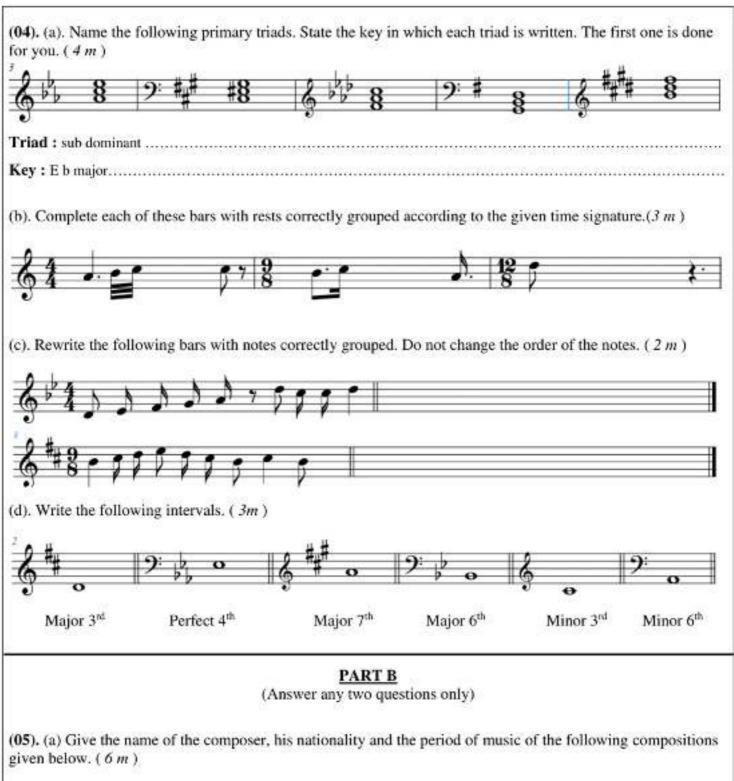

|                |
| (c). Using Alto clef Writ<br>form without key signat                         |                 | minor sea   | ale which ha  | ve five flat | s as its key si | gnatures in  | descending     |
|                                                                              |                 |             |               |              |                 |              |                |
|                                                                              |                 |             |               |              |                 |              |                |
|                                                                              |                 |             |               |              |                 | Pa           | ige   5        |





|                  | Name of the composer | Nationality | Period of music |
|------------------|----------------------|-------------|-----------------|
| The four seasons |                      |             |                 |
| Magic flute      |                      |             |                 |
| Sleeping beauty  |                      |             |                 |
| Clair de Lune    |                      |             |                 |

| (b). ( | Give the name of the composer wh    | no was named from the below give