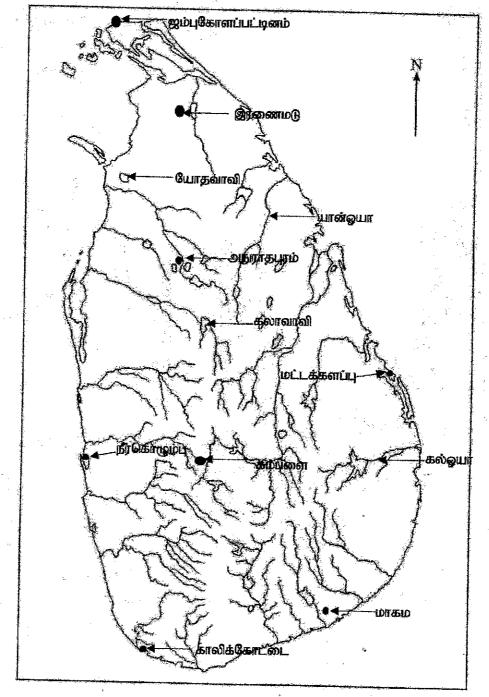

பெயரைக் குறிப்பிடுக.
    - D வானலைகள் மூலம் செய்திகளைப் பரிமாற்றம் செய்யும் முறையைக் கண்டுபிடித்தவர் யார்? (04 புள்ளிகள்
    - A, B என்பவற்றில் காட்டப்பட்டுள்ள படங்களை அவதானித்து, கேட்கப்பட்டுள்ள வினாக்களுக்குரிய விடைகளை வினா இலக்க ஒழுங்குமுறைப்படி உங்கள் விடைத்தாளில் எழுதுக.
    - (ii) 1. படம் A இல் காட்டப்பட்டுள்ளது என்ன?
      - 2. அது ஏதற்காகப் பயன்படுத்தப்பட்டது?
      - இந்த ஆக்கத்துடன் தொடர்புடைய சிதைவுகள் கண்டுபிடிக்கப்பட்ட பிரதேசம் எது?
      - இதனை இயக்குவதற்குப் பயன்படுத்தப்பட்ட இயற்கை சக்தி யாது?

(04 புள்ளிகள்)



A

- (iii) 1. படம் *B* இல் காட்டப்பட்டுள்ளது என்ன?
  - 2. இதனைக் கண்டுபிடித்தவர் யார்?
  - 3. இது பயன்படுத்தப்பட்ட கைத்தொழில் எது?
  - இது எந்த விடமத்துக்காகப் பயன்படுத்தப்பட்டது?
     (04 புள்ளிகள்)



1. (q) (i) 1. (a) (i)

1. (a) (i)

Deno como si Guas Index No.



[අනක් පිටුව බමන්ක / மறுபக்கம் பார்க்க / See next page



II-312/EE/(E202)/27/I/7/IO

## **பகுதி I** சிகர்களை, நார்ச்சி பு $z^0$ (காறி ஆர்ந் கூட பகரி கடம் க $\hat{\zeta}_1$ த் குள்ளுக்கூடிய இ

Court for the man of the second

the control of the property was supplied to the first of the property of the p

1.

(ஆ)

- (i) (A) ஹோமோசேப்பியன்/ ஹோமோசாப்பியன்
  - (B) முதலாம் பராக்கிரமபாகு/ மகாபராக்கிரமபாகு
  - (C) லியனாடோடாவின்சி/ டாவின்சி
  - (D) குக்லி மார்க்கோனி/ மார்க்கோனி

 $(1 \times 04 = 04$  புள்ளிகள்)

- (ii) (A) இரும்பு உருக்கும் உலை/ இரும்பு உலை
  - (B) இரும்பினை உருக்குவதற்கு
  - (C) சமனலவெவ/ பலாங்கொட
  - (D) காற்று/ காற்றுச்சக்தி/ வளி

1 34 5 4 3

 $\frac{\partial f_{n+1}}{\partial x_n} = \frac{\partial f_{n+1}}{\partial x_n} + \frac{\partial f_{n+1}}{\partial x_n} = \frac{\partial f