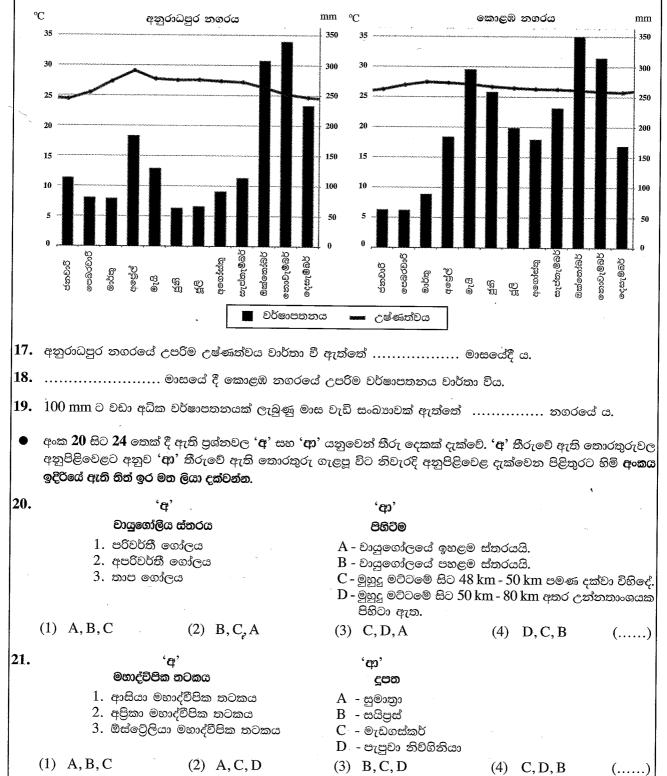

## OL/2022(2023)/61/S-I, II

- 2 -13. පාෂණ වර්ගීකරණයට අනුව දියමන්ති සහ කිරිගරුඬ, ..... 14. පෘථිවි ශිලා ගෝලය විශාල භූ තැටි .....කින් සහ කුඩා භූ තැටි ගණනාවකින් සමන්විත ය. 15. මධාාම අපිුකානු 'සහෙල්' කලාපයෙහි ..... ආපදාව නිරතුරුව හට ගනී.
- 16. පරිසර කළමනාකරණය හා සංවර්ධන කළමනාකරණය ඒකාබද්ධ කිරීම ......සංවර්ධනයෙහි අරමුණ වේ.
- අංක 17 සිට 19 තෙක් පුශ්නවල හිස්තැන් පිරවීම සඳහා පහත දී ඇති පුස්තාර සටහන් උපයෝගී කර ගන්න. වර්ෂයක් තුළ අනුරාධපුර සහ කොළඹ යන නගර දෙකෙහි වර්ෂාපතන හා උෂ්ණත්ව වාහප්තිය එම පුස්තාර දෙකෙන් දක්වා ඇත.