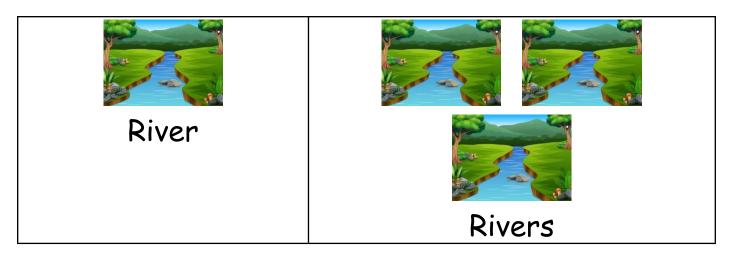

# Singular and plural nouns

01. Most singular nouns form their plurals by adding "S" to the singular noun.