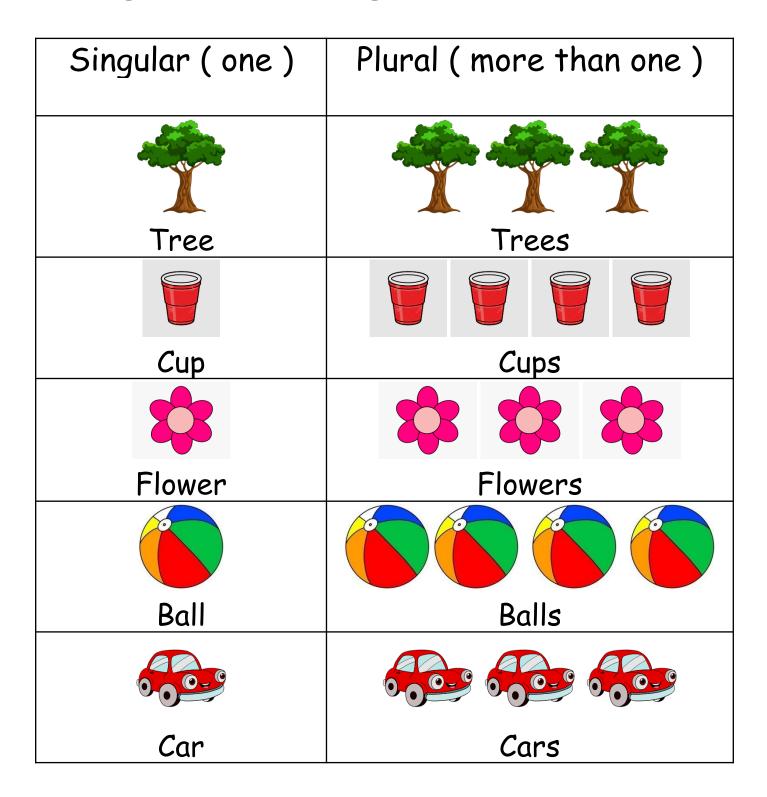

# Singular and plural nouns

01. Most singular nouns form their plurals by adding "S" to the singular noun.