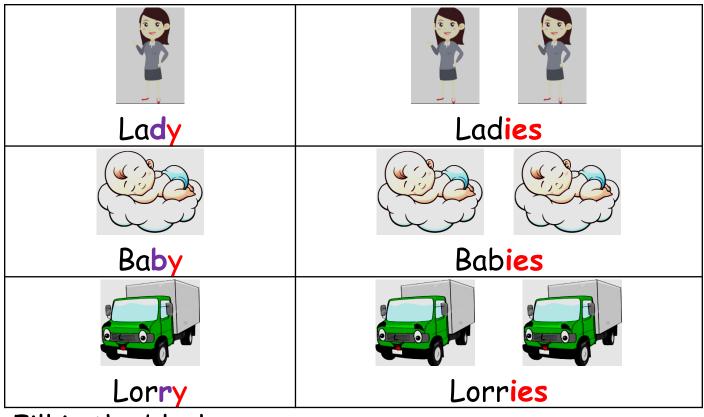

3. Singular nouns ending with y, preceded by <mark>a consonant</mark> , form their plural by changing y to ies.

| Singular ( one ) | Plural ( more than one ) |
|------------------|--------------------------|
|                  |                          |

| Singular | Plural               |
|----------|----------------------|
| city     | cit <mark>ies</mark> |
| hobby    |                      |
| party    |                      |
| country  |                      |
| story    |                      |