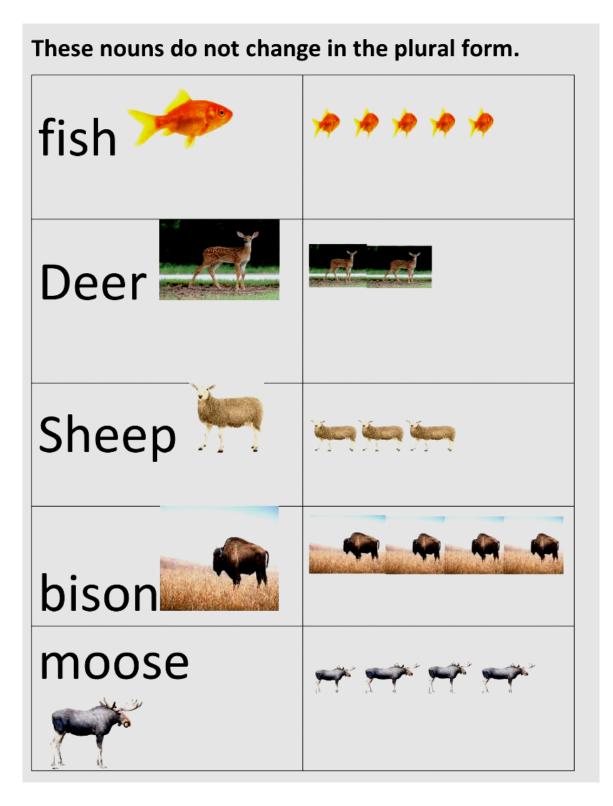

6. Some nouns have different singular and plural forms.

| Singular ( one ) | Plural ( more than one ) |
|------------------|--------------------------|
|                  |                          |
| Man              | Men                      |
|                  |                          |
| Woman            | Women                    |