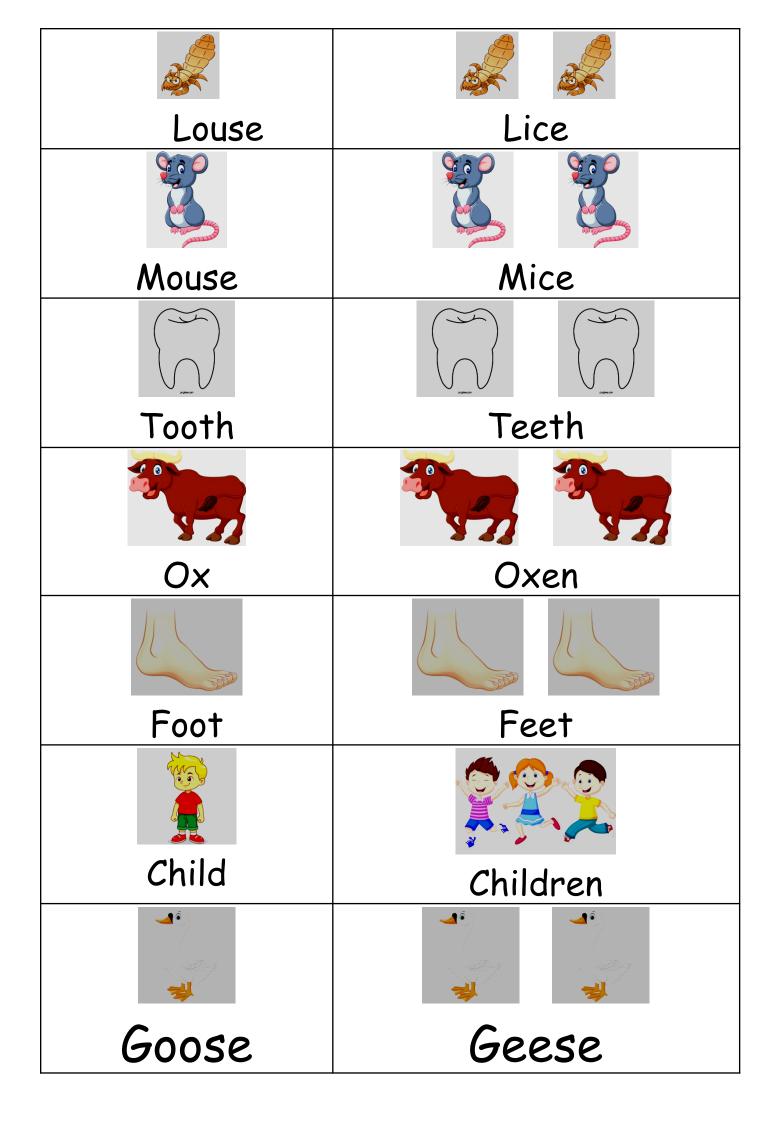

6. Some nouns have different singular and plural forms.

| Singular ( one ) | Plural ( more than one ) |
|------------------|--------------------------|
|                  |                          |
| Man              | Men                      |
|                  |                          |
| Woman            | Women                    |