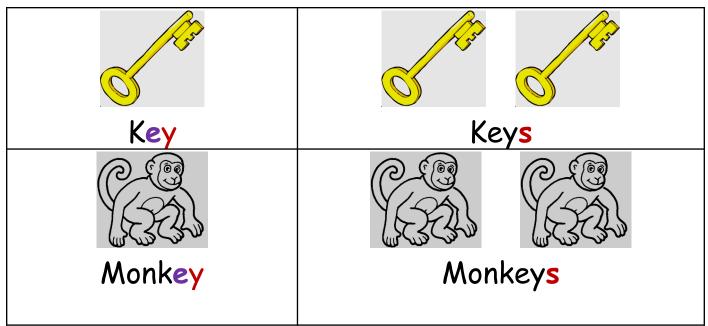

4. Singular nouns ending with y ,preceded by vowel ( a, e, i , o , u ) form their plural by adding "S"

| Singular ( one ) | Plural ( more than one ) |
|------------------|--------------------------|
|                  |                          |
| Boy              | Boys                     |

| Singular | Plural |
|----------|--------|
| day      | days   |
| boy      |        |
| toy      |        |
| donkey   |        |
| guy      |        |

5. Nouns ending with <mark>f or fe</mark> form their plurals by changing <mark>f or fe</mark> to ves.