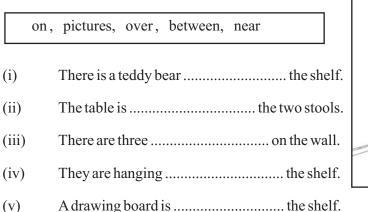

## Test - 03 Fill in the blanks by looking at the picture

**Test - 04** Re-write the following sentences using capital letters where necessary. my best friend is meth. (1)(2)he was born on 25th of october. (3) his school is jayabima national school. (4) he lives in pannala. ..... (5) he has music practices on every monday afternoon. ..... (10 marks) Underline the correct answer and complete the sentences. **Test - 05** 