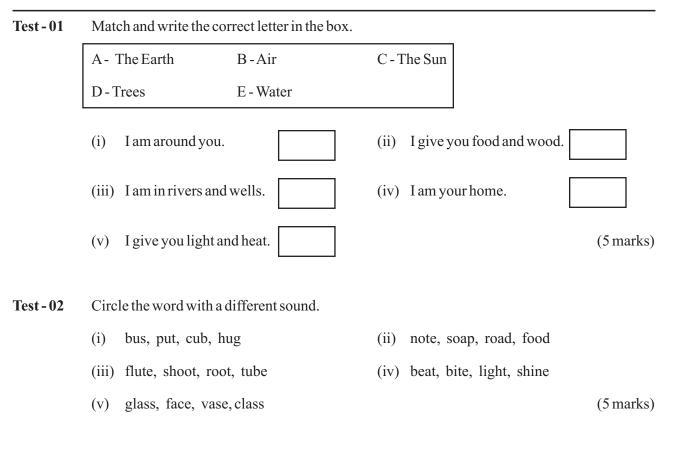

## Test - 03 Fill in the blanks by looking at the picture

**Test - 04** Re-write the following sentences using capital letters where necessary. my best friend is meth. (1)(2)he was born on 25th of october. (3) his school is jayabima national school. (4) he lives in pannala. ..... (5) he has music practices on every monday afternoon. ..... (10 marks) Underline the correct answer and complete the sentences. **Test - 05** 