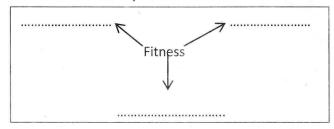

- ii. Name three sensory organs.
- iii. How many types of teeth are present in our mouth?
- Name the types of teeth given here. iv.

(4 + 3 + 1 + 2 = 10 marks)

- 05. Fitness is the ability we have to complete our activities successfully.
  - What are the three main aspects of fitness?

Running 100 m in a short period

ii. Name the physical fitness factors given here .

Lifting a weight

Ability to run a longer distance

Throwing a ball and catching

(iii) Write two activities you can carry out in order to improve your physical fitness.