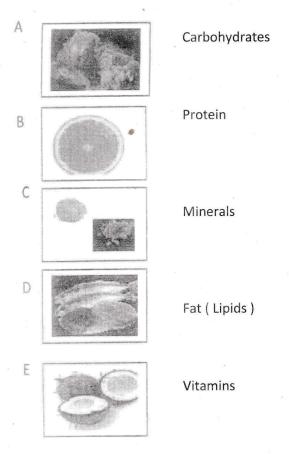

- 02. Food is one of the basic needs of man. We need to get energy to our body, to get nutrition and to satisfy our hunger.
  - (i) Match the following food items correctly with the nutrient.

(5 marks) (3 marks)