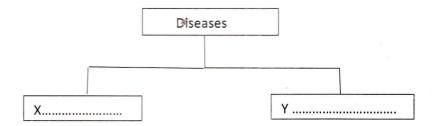

(3+5+2=10 marks)

- 06. We have to face various challenges in our day-to-day life. Illness, accidents, disasters, abuse and stress are some of them.
  - (i) Complete the below given graph using the words given in brackets

(Communicable diseases /high blood pressure/cancer/filarial/corona/common cold /non-communicable diseases)

- (ii) Write two good habits you have to follow to maintain your personal hygiene.
- (iii) Name two diseases that can be prevented by vaccines.
- (iv) Write two accidents that could happen at home.