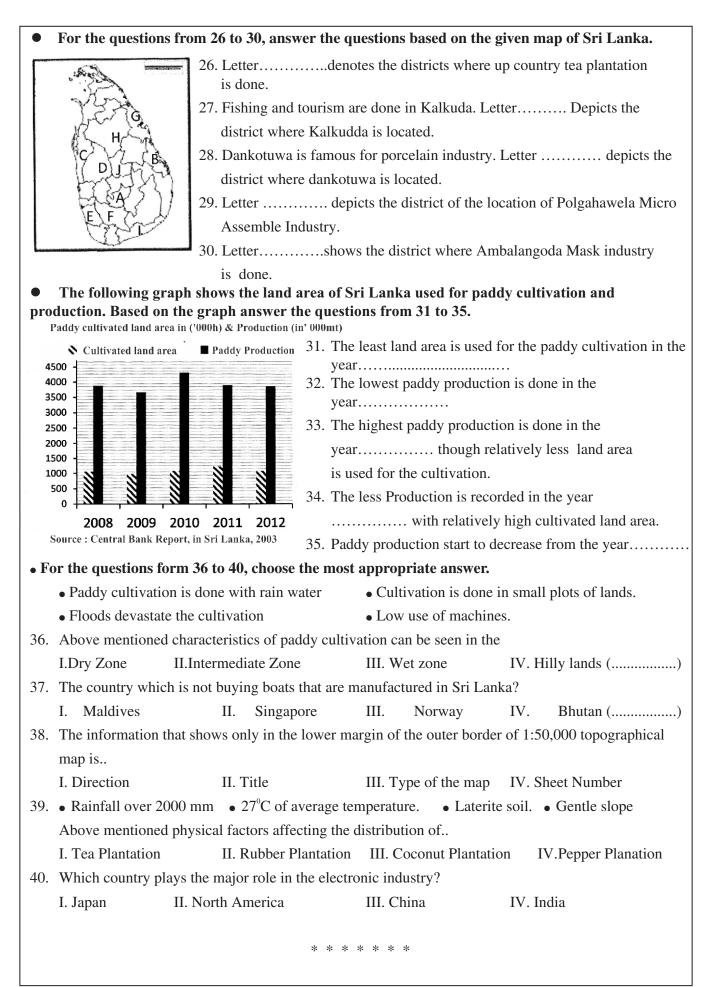

| s with a | appropriate words.        |  |  |  |  |  |
| 21) Mariana and Mindanao trenches are located in th              |          |                           |  |  |  |  |  |
| 22) 23 $\frac{1}{2}^{0}$ South latitude is known as tropic of    |          |                           |  |  |  |  |  |
| 23) According to the law of sea the outer limit of the           |          |                           |  |  |  |  |  |
| territorial sea to                                               |          |                           |  |  |  |  |  |
| 24) According to 1:50,000 scale, $4 \text{ cm}^2$ area of the ma |          | -                         |  |  |  |  |  |
| 25) A road that runs in spurs and valleys in mountain            | ious reg | ion quires(Nature).       |  |  |  |  |  |



09 90 All Die

| සයලූ හමා | ଇଞ ଫ୍ଟିପିପର୍ଭ/ (ଦ୍ୱାୟୁ) । ପ୍ରାଧ୍ୟମାନ୍ତାର୍ଯ୍ୟକାଳ୍ୟକ୍ରା / All Kights reserved